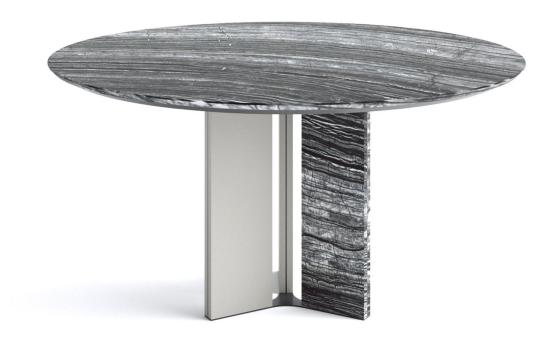

## PICCHE 02 DINING TABLE

## **PRICELIST**

V. 24.1





| TABLE TOP                | (M) Marble<br>grade 4 | (M) Marble<br>grade 3 | (M) Marble<br>grade 2 | (M) Marble<br>grade 1 |
|--------------------------|-----------------------|-----------------------|-----------------------|-----------------------|
| Table top 120cm diameter | 1260                  | 1320                  | 1600                  | 1700                  |
| Table top 130cm diameter | 1360                  | 1560                  | 1860                  | 2000                  |
| Table top 140cm diameter | 1540                  | 1760                  | 2100                  | 2240                  |
| Table top 150cm diameter | 1760                  | 2000                  | 2400                  | 2600                  |
| Table top 160cm diameter | 1940