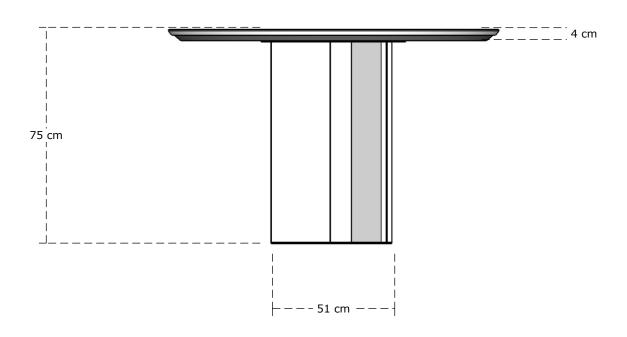

|      | (U) Unicolor | (W) Wood | (M) Marble<br>grade 4 | (M) Marble<br>grade 3 | (M) Marble<br>grade 2 | (M) Marble<br>grade 1 |
|------|--------------|----------|-----------------------|-----------------------|-----------------------|-----------------------|
| BASE | 1400         | 1640     | 1760                  | 1880                  | 2000                  | 2120                  |

## The price of the dining table is the price of the TABLE TOP + BASE.

All prices are in € Euro, including VAT (21%).

The prices are recommended retail prices. (Please refer to the general terms and conditions for delivery.)