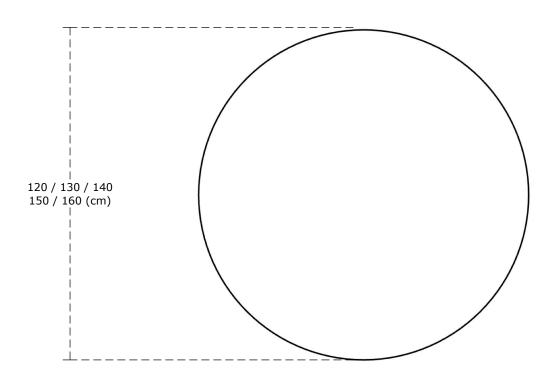

## **PRICELIST**

V. 24.1

| TABLE TOP                | (M) Marble<br>grade 4 | (M) Marble<br>grade 3 | (M) Marble<br>grade 2 | (M) Marble<br>grade 1 |
|--------------------------|-----------------------|-----------------------|-----------------------|-----------------------|
| Table top 120cm diameter | 1260                  | 1320                  | 1600                  | 1700                  |
| Table top 130cm diameter | 1360                  | 1560                  | 1860                  | 2000                  |
| Table top 140cm diameter | 1540                  | 1760                  | 2100                  | 2240                  |
| Table top 150cm diameter | 1760                  | 2000                  | 2400                  | 2600                  |
| Table top 160cm diameter | 1940                  | 2200                  | 2640                  | 2820                  |