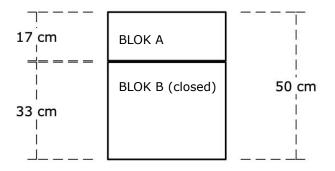

|                  | (U) Unicolor | (W) Wood | (M) Marble<br>grade 4 | (M) Marble<br>grade 3 | (M) Marble<br>grade 2 | (M) Marble<br>grade 1 |
|------------------|--------------|----------|-----------------------|-----------------------|-----------------------|-----------------------|
| BLOCK A          | 180          | 205      | 500                   | 650                   | 825                   | 900                   |
| BLOCK B (closed) | 360          | 410      | 625                   | 750                   | 925                   | 1000                  |
| BLOCK B (open)   | 360          | 410      | 625                   | 750                   | 925                   | 1000                  |

The price of the coffee table is the price of BLOCK A + the price of BLOCK B (open or closed).

All prices are in € Euro, including VAT (21%).

The prices are recommended retail prices. (Please refer to the general terms and conditions for delivery.)