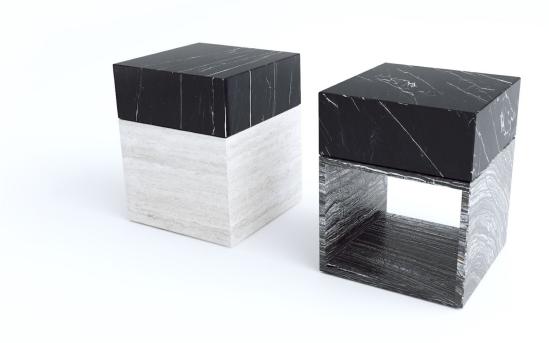

|                  | (U) Unicolor | (W) Wood | (M) Marble<br>grade 4 | (M) Marble<br>grade 3 | (M) Marble<br>grade 2 | (M) Marble<br>grade 1 |
|------------------|--------------|----------|-----------------------|-----------------------|-----------------------|-----------------------|
| BLOCK A          | 180          | 205      | 500                   | 650                   | 825                   | 900                   |
| BLOCK B (closed) | 360          | 410      | 625                   | 750                   | 925                   | 1000                  |
| BLOCK B (open)   | 360          | 410      | 625                   | 750                   | 925                   | 1000                  |

The price of the coffee table is the price of BLOCK A + the price of BLOCK B (open or closed).

All prices are in € Euro, including VAT (21%).

The prices are recommended retail prices. (Please refer to the general terms and conditions for delivery.)