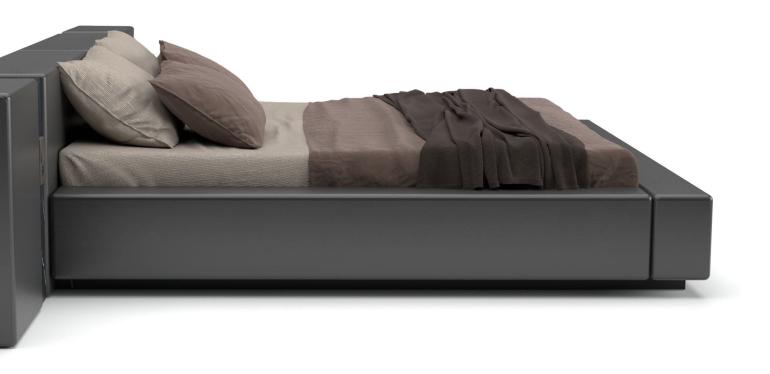

#### **QUADRI BED**

Discover the unique comfort and versatility of the Quadri Modular Bed, designed to seamlessly match your personal style and needs. Create your perfect sleep environment by customizing the headboard with optional features such as integrated strips for power and light control, or expand it with additional upholstered sections, each 50 cm wide.

The Quadri Modular Bed is crafted from high-quality wooden constructions, providing a solid and durable foundation. It is compatible with various slatted bases, ensuring optimal sleeping comfort. Be inspired by the clean lines, unmatched comfort, and flexible customization options of the Quadri Modular Bed. Transform your bedroom into a personal oasis of style and tranquility. Choose quality, choose comfort, choose the Quadri Modular Bed – where your unique style takes center stage.