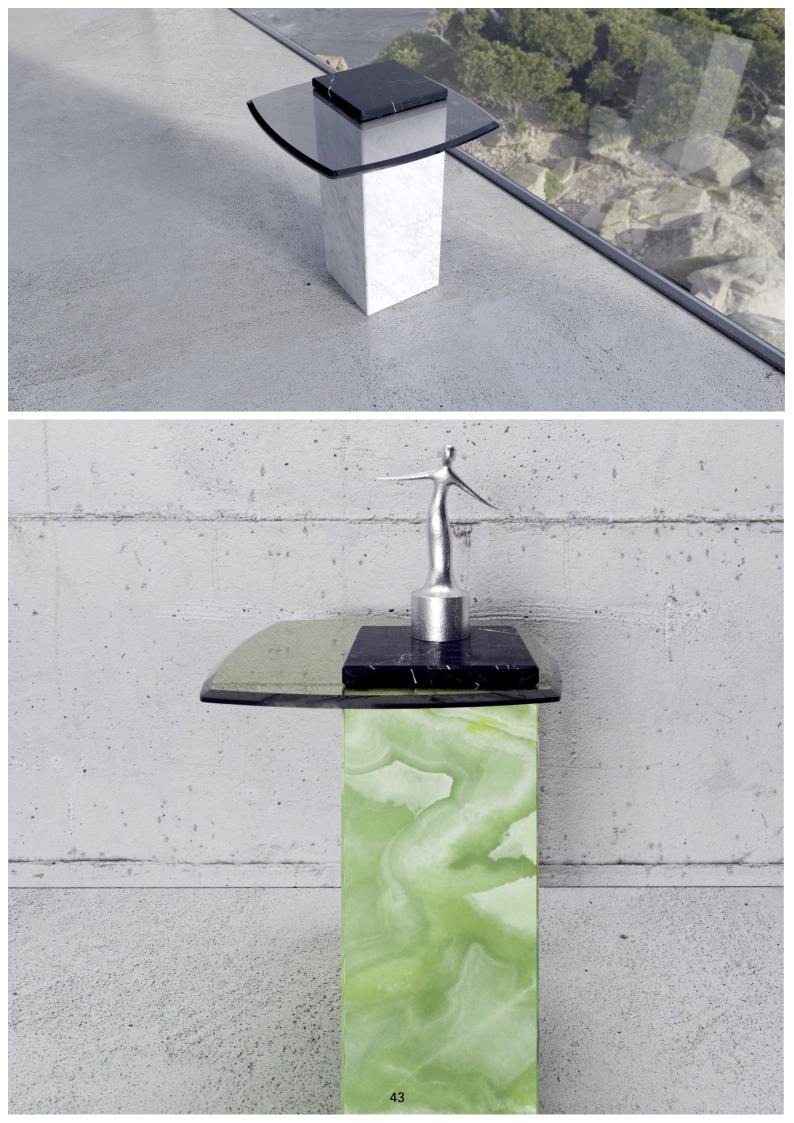

#### FIORI 01 SIDE TABLE

A side table that combines organic and sleek shapes into a unique whole. The table features a glass top supported by a marble block. A marble plate rests on top of the tabletop for reinforcement.

Each component can be customized to your taste with a selection of carefully curated color palettes. This is an ideal table for lovers of classic and natural materials, with a modern touch. The side table pairs beautifully with the Fiori coffee table.