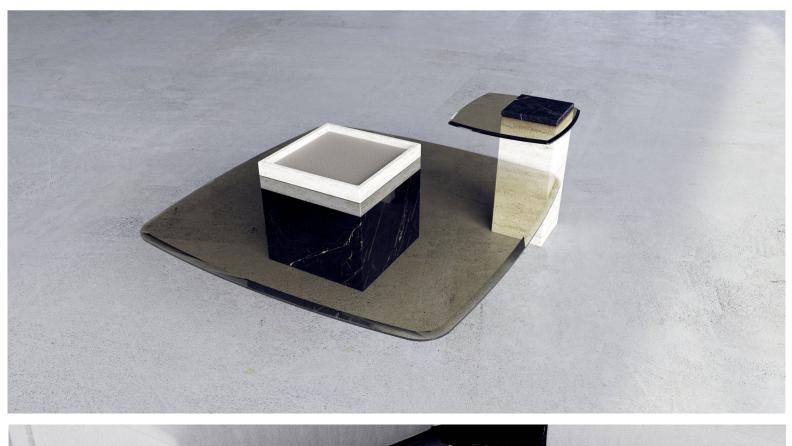

#### FIORI 01 COFFEE TABLE

A coffee table that blends organic and sleek forms into a unique whole. The table features a glass top supported by a marble block. On top of the tabletop sits a marble tray with a leather-lined base.

Each component can be customized to your taste with a selection of carefully curated color palettes. This is an ideal table for lovers of classic and natural materials, with a modern touch.