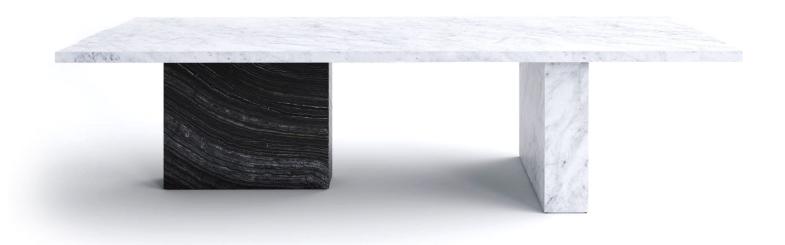

### **CUORI 02 DINING TABLE**

Discover the timeless elegance of our table with solid block legs, a versatile piece of furniture that seamlessly adapts to your style. Choose from a variety of materials such as marble, wood, or Unicolor for both the tabletop and the two separate legs, offering an incredible 5,832 possible combinations to perfectly match your interior. The adjustable distance between the legs and the tabletop ensures that your chairs always fit seamlessly. Unlike the Cuori 1 table, this table features a unique characteristic: one leg is positioned at a right angle to the other. This subtle variation adds an extra dimension to the design. The table is a stunning blend of functionality and design, guaranteed to capture the attention of anyone who sees it. Make a statement in your space with this unique table that perfectly reflects your personal taste.