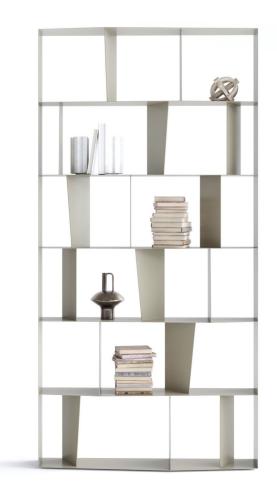

## QUADRI BOOKSHELF

Our steel Quadri display cabinet or room divider combines modern style with exceptional versatility. Available in a range of carefully selected unicolor RAL shades, this cabinet radiates both strength and elegance. The top shelf features two openings for secure wall mounting, ensuring added stability and safety. More than just a storage solution, the Quadri display cabinet serves as a stylish design element that fits seamlessly into any interior. Its minimalist design delivers a sleek, contemporary look, while the high-quality finish adds a touch of luxury and sophistication.

Whether you're looking to create a room divider in an open space or a beautiful showcase for your favorite objects, this cabinet offers endless possibilities. The versatility of the Quadri display cabinet invites creativity. Mix and match colors and layouts to craft a dynamic and functional piece that perfectly reflects your personal style. Discover the perfect balance between functionality and aesthetics with our steel Quadri display cabinet, and elevate your interior with modern, minimalist elegance.