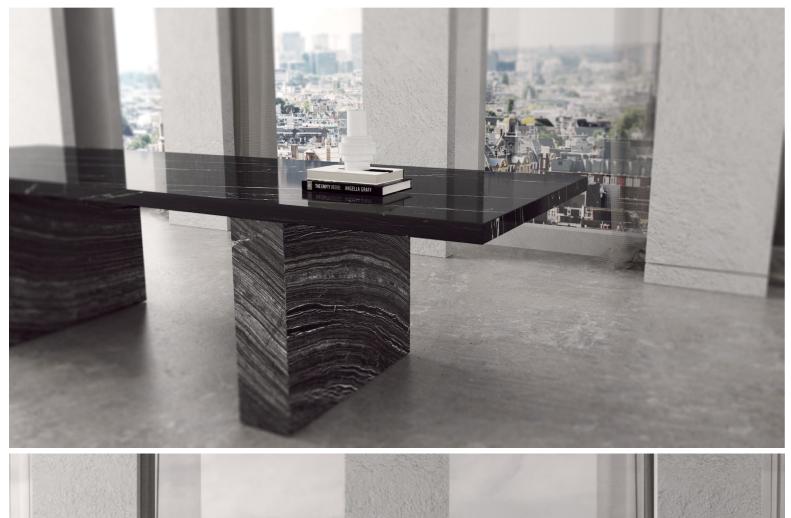

#### PICCHE 01 DINING TABLE

Discover our Picche 01 dining table – a refined fusion of modern design and customization. The table features an impressive tabletop available in a variety of marble types, each carefully selected to exude luxury and durability.

The base consists of two separate legs, each constructed from three individual leg elements. Each of these elements can be configured independently of the others. You can choose from premium finishes such as marble, solid wood, or unicolor materials, allowing you to fully tailor the table to your personal style and interior.

The Picche 01 dining table is more than just a piece of furniture – it's a statement. Designed for those who refuse to compromise on appearance or originality.