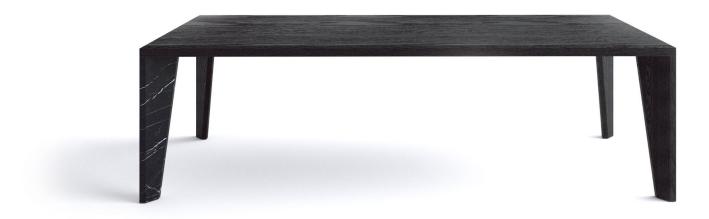

#### PICCHE 01 DINING TABLE

Discover our Picche 01 dining table – a refined fusion of modern design and customization. The table features an impressive tabletop available in a variety of marble types, each carefully selected to exude luxury and durability.

The base consists of two separate legs, each constructed from three individual leg elements. Each of these elements can be configured independently of the others. You can choose from premium finishes such as marble, solid wood, or unicolor materials, allowing you to fully tailor the table to your personal style and interior.

The Picche 01 dining table is more than just a piece of furniture – it's a statement. Designed for those who refuse to compromise on appearance or originality.