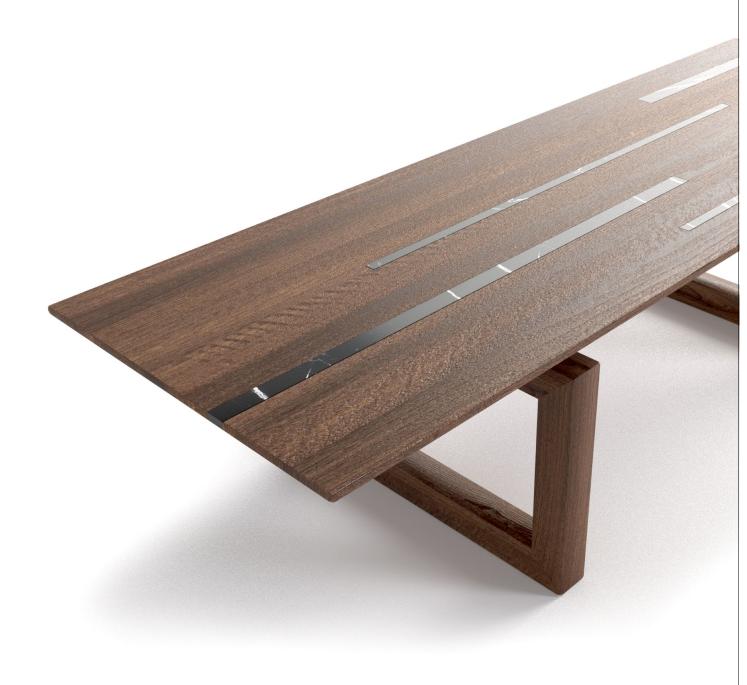

#### PICCHE 03 DINING TABLE

Discover our Picche 03 dining table, a stunning blend of sophistication and modern design. The sturdy, robust legs make a contemporary statement, making this table the perfect centerpiece for any dining space. The tabletop, crafted from solid oak or walnut with a thickness of 4 cm, is oiled to enhance its timeless elegance and durability. Multiple oil color options are available.

What truly sets this table apart is the ability to customize the legs independently to match your personal style and preferences. Choose from a wide range of finishes for the legs, including marble, solid wood, or unicolor, allowing you to perfectly tailor the table to your interior aesthetic. Whether you prefer the natural warmth of wood, the elegance of marble, or the sleek simplicity of unicolors, the Picche 03 dining table offers the flexibility to fulfill all your design aspirations. Make a statement with this exquisite table and create a space that is both luxurious and contemporary.