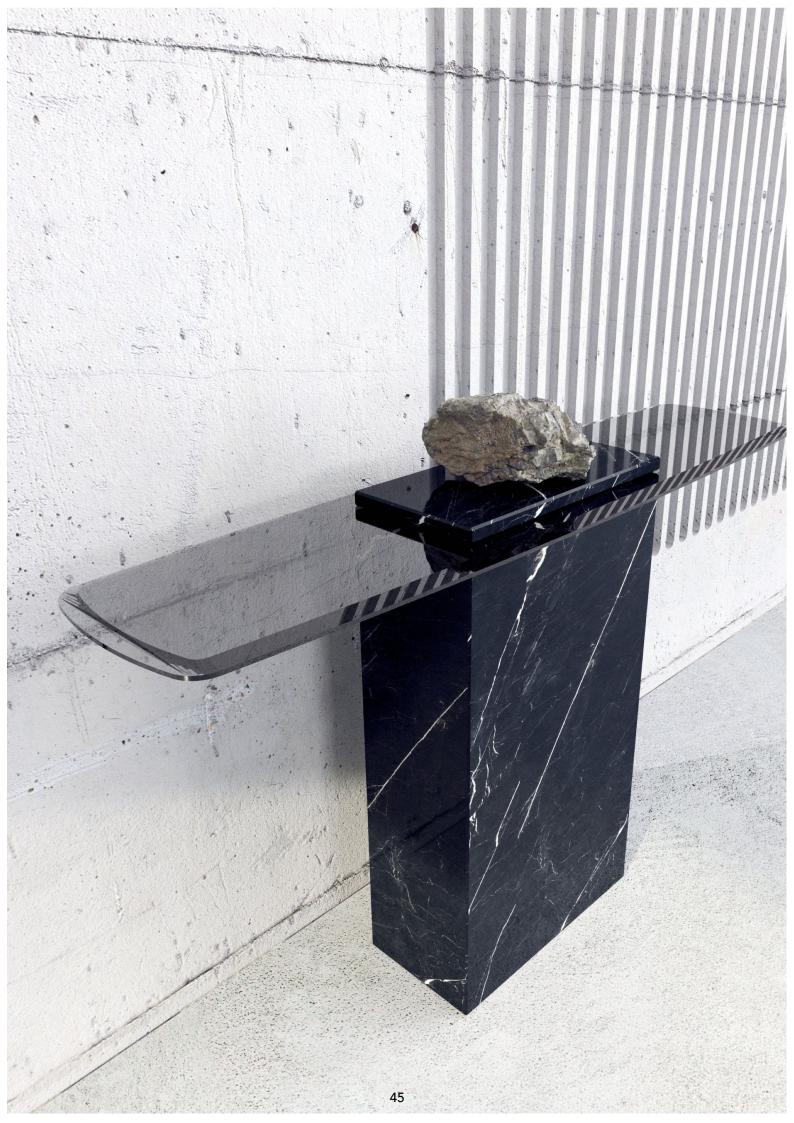

#### FIORI 01 CONSOLE TABLE

A console table that merges organic elegance with sleek lines into a striking, cohesive design. The table features a glass top supported by a solid marble block, with an additional marble plate resting above the glass for visual balance and structural reinforcement. Each element can be tailored to your preferences, with a curated selection of refined color palettes.

This console table is a perfect choice for those who appreciate timeless, natural materials elevated by a contemporary aesthetic. Pairs beautifully with the Fiori coffee table and side table to complete a harmonious interior setting.