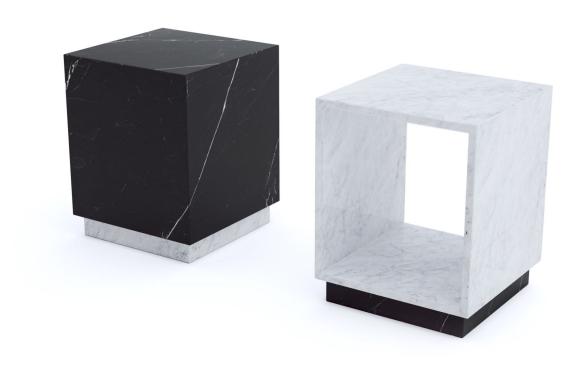

#### **QUADRI 01 SIDE TABLE**

Step into a world of unique elegance with our side table – a one-piece masterpiece. While the table is crafted from a single form, the marble colors can be customized for both the top (A) and the lower sections (B - closed, and C - open). This table offers full customizability in terms of materials, with a selection of marble, wood, and unicolor finishes.

By mixing sizes and colors, you can create the perfect side table for your home. Both the top and bottom parts can be used independently, and you have the freedom to combine different models, allowing you to design a truly unique piece that reflects your personal style. Use the table as a bedside piece or a side table next to the sofa or coffee table – the possibilities are endless when you let your creativity flow. Choose this side table and let your personality shine through in your interior.