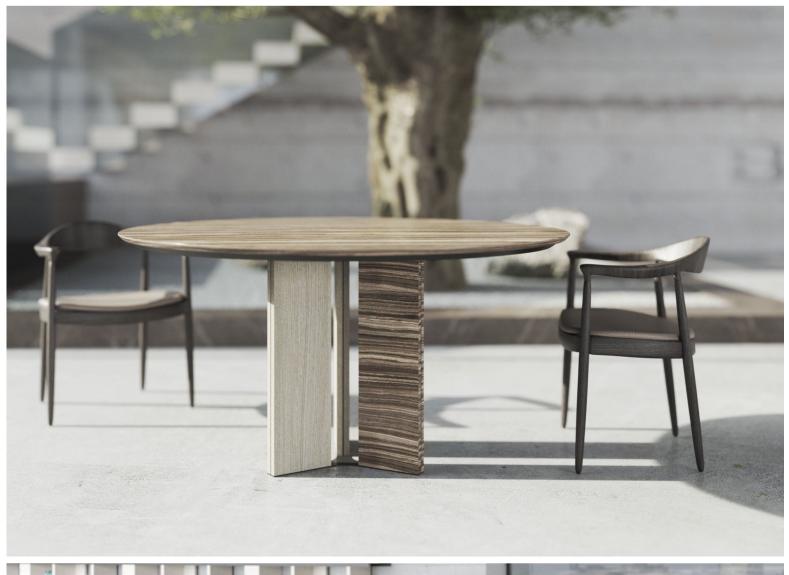

#### QUADRI 01 DINING TABLE

Enhance your interior with our versatile table, composed of two elements: the round tabletop (A) and the hexagonal base (B). Both components can be customized in terms of materials, creating a beautiful interplay of lines, colors, and shapes. The round top can comfortably seat 4 to 9 people, depending on the chosen diameter.

Make this table truly your own by selecting a marble or unicolor tabletop, and pairing it with a base in marble, wood, or unicolor. This not only creates a visually striking contrast but also gives you the freedom to craft a unique combination that perfectly suits your style and preferences. Let this table become the centerpiece of cozy gatherings, adding a touch of personality and charm to your dining space.