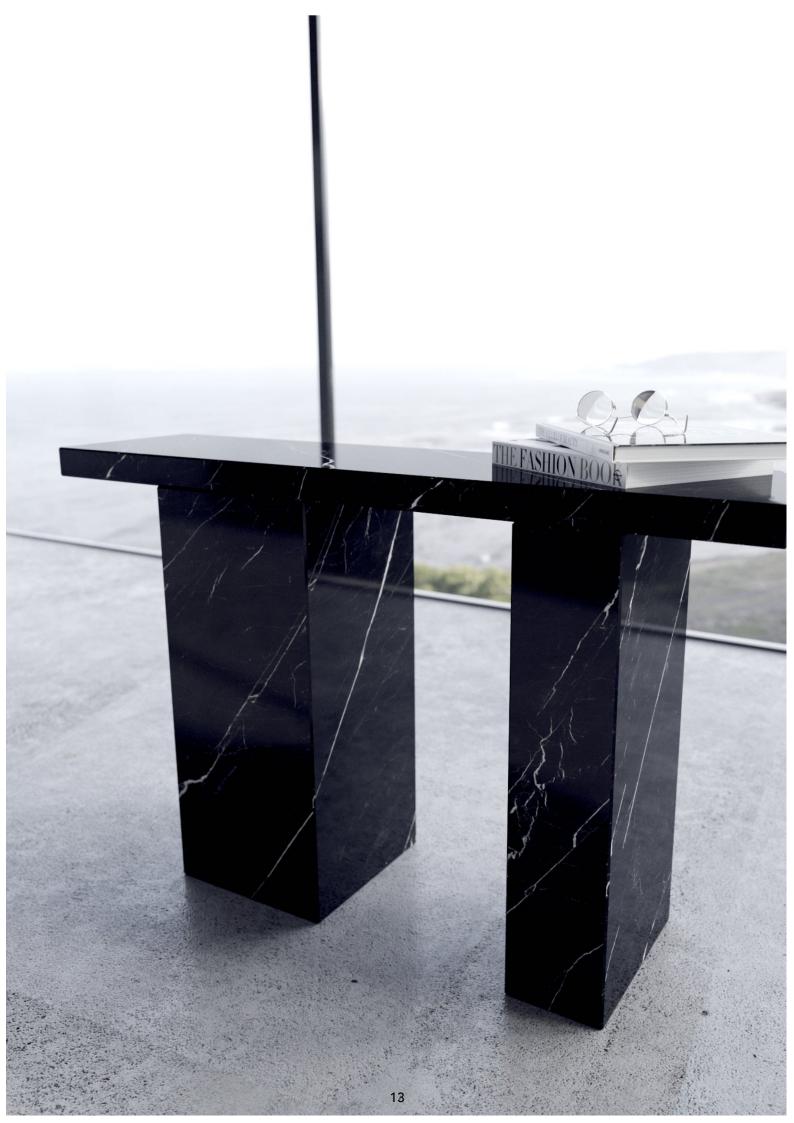

#### **CUORI 01 CONSOLE TABLE**

Step into timeless elegance with the Cuori console table, a classic masterpiece that effortlessly complements any space. With its iconic cube shape, this table adds a touch of refinement to your interior. What truly sets it apart is the ability to customize the two legs and tabletop independently, with a choice of three luxurious materials: marble, wood, and unicolor. The Cuori console table is more than just a piece of furniture—it's a bold statement, a sculpture, and an object all in one beautifully designed table. Let it take center stage in your home, where timeless sophistication meets customizable luxury. Choose the Cuori console table and embrace the perfect blend of functionality and elegance in your living space.