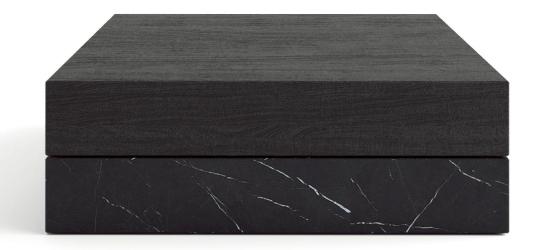

## **CUORI 01 COFFEE TABLE**

Discover the unique versatility of our coffee table, consisting of two parts: top section A and base section B. This table offers full customizability in terms of materials, with options including marble, wood, or unicolor finishes. This allows you to create a masterpiece that perfectly matches your personal taste. With various available sizes, you can assemble the ideal table for your living room. What makes this table even more special is that the base can also be used on its own if you prefer an ultra-low coffee table. Additionally, you have the freedom to combine different models, giving you the opportunity to design your own unique piece. Choose this coffee table and let your creativity run wild. It's more than just a table—it's an artistic and customizable piece of furniture that elevates your living space.