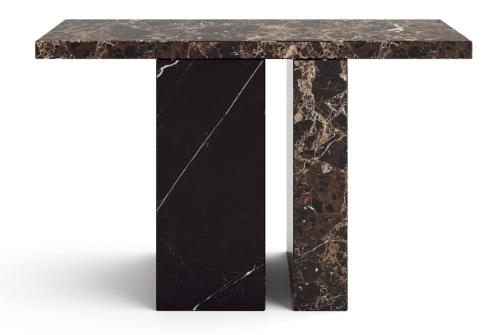

#### **CUORI 01 CONSOLE TABLE**

Step into timeless elegance with the Cuori console table, a classic masterpiece that effortlessly complements any space. With its iconic cube shape, this table adds a touch of refinement to your interior. What truly sets it apart is the ability to customize the two legs and tabletop independently, with a choice of three luxurious materials: marble, wood, and unicolor. The Cuori console table is more than just a piece of furniture—it's a bold statement, a sculpture, and an object all in one beautifully designed table. Let it take center stage in your home, where timeless sophistication meets customizable luxury. Choose the Cuori console table and embrace the perfect blend of functionality and elegance in your living space.