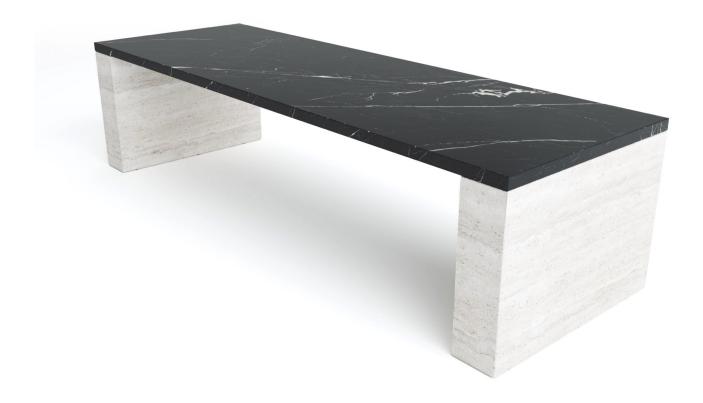

## **CUORI 01 DINING TABLE**

Discover the timeless charm of our table with solid legs, a versatile piece of furniture that can be endlessly customized to suit your personal style. With a choice of various materials such as marble, wood, or Unicolor for both the tabletop and the two separate legs, we offer as many as 5812 possible combinations to ensure your table harmonizes perfectly with your interior. The distance between the legs and the tabletop can be adjusted on-site, ensuring that your chairs will always fit seamlessly. This table embodies the perfect blend of functionality and design and is sure to catch the attention of everyone who sees it. Make a statement in your space with this beautiful table that meets all your needs.