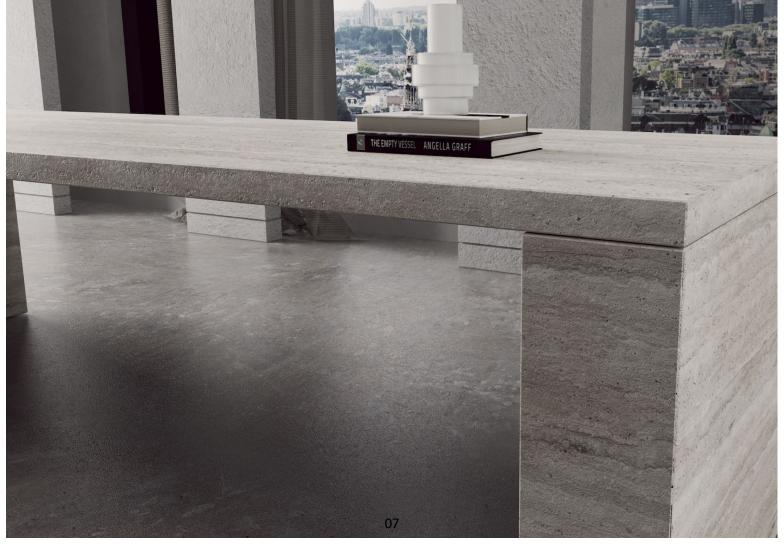

## **CUORI 01 COFFEE TABLE**

Discover the unique versatility of our coffee table, consisting of two parts: top section A and base section B. This table offers full customizability in terms of materials, with options including marble, wood, or unicolor finishes. This allows you to create a masterpiece that perfectly matches your personal taste. With various available sizes, you can assemble the ideal table for your living room. What makes this table even more special is that the base can also be used on its own if you prefer an ultra-low coffee table. Additionally, you have the freedom to combine different models, giving you the opportunity to design your own unique piece. Choose this coffee table and let your creativity run wild. It's more than just a table—it's an artistic and customizable piece of furniture that elevates your living space.