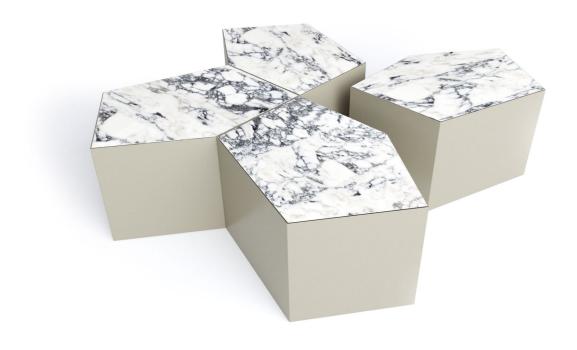

#### PICCHE 01 COFFEE TABLE

The Picche 01 coffee table is a unique and versatile piece of furniture composed of four separate monolithic elements. These components can be freely arranged in a space or assembled into a flower or hexagonal shape. This offers endless possibilities to customize the table to your liking and add a playful touch to your interior.

The tabletop is available in various types of marble, allowing you to choose the perfect finish to match your style. The bases of the blocks come in a range of RAL unicolor satin lacquer finishes, so you're sure to find a color that harmonizes with your decor. The Picche 01 is defined by its modern, timeless forms and is ideal for a modern minimalist interior. Create your own unique arrangement and enjoy the flexibility and style of this coffee table.