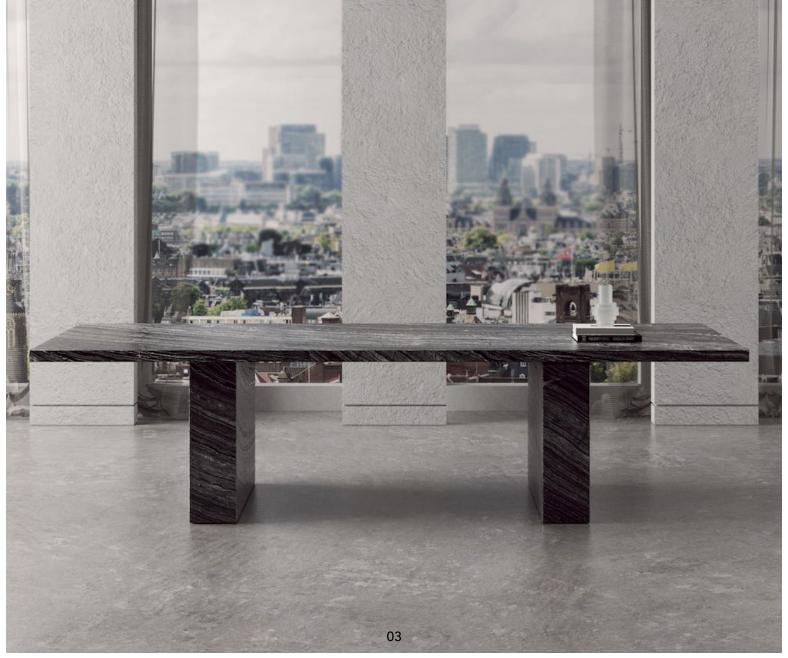

## **CUORI 03 DINING TABLE**

Discover the possibilities of our solid table with powerful block legs, designed for ultimate personalization and adaptation to your unique style. Choose from a variety of materials such as marble, wood, and Unicolor for both the tabletop and the two separate legs, allowing you to perfectly match the table to your interior. This table effortlessly combines functionality and design, making it a true eye-catcher in any space. The solid legs at the ends provide not only sturdy support but also an open structure beneath the tabletop, maximizing space for dining chairs. Personalize your dining area with this stunning table that commands attention and adds your personal touch to the interior.