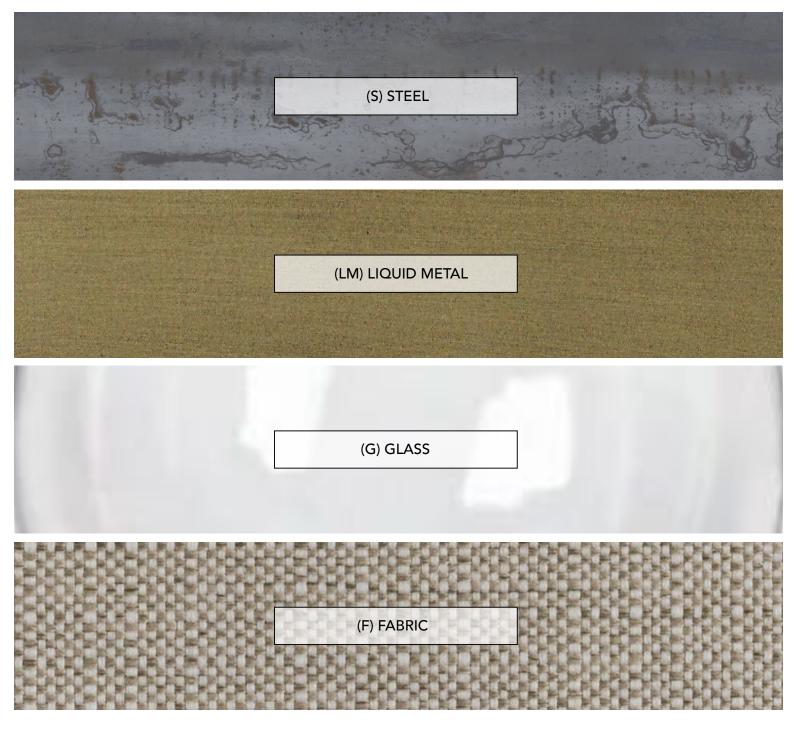

## **MATERIALS**

Our material selection has been carefully curated to ensure that every piece harmonizes seamlessly. We focused on timeless, classic materials — such as marble, solid wood, and refined unicolors — chosen for their enduring beauty, structure, and tone. Every texture and shade has been matched to complement one another naturally, creating a coherent, sophisticated look across all our furniture.

VIEW MATERIALS