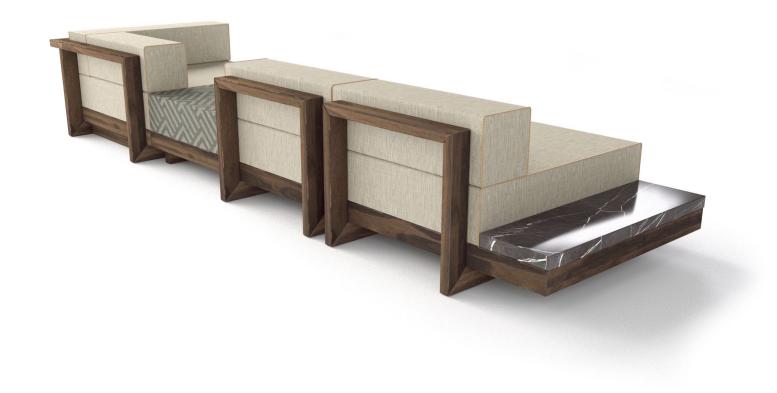

#### FIORI MODULAR SOFA

The Fiori modular sofa strikes the perfect balance between modern minimalism and classic refinement. With its solid oak frame, this sofa creates a unique visual lightness, as if the seat and backrests are floating. The clean, considered lines give the design a contemporary appeal, while the high-quality materials and timeless shapes ensure lasting elegance.

Thanks to its modular construction, the Fiori sofa offers endless configuration possibilities. From compact arrangements to spacious lounges, every element can be tailored to your interior and style preferences. The wide range of fabrics allows for full personalization—not only can you choose the upholstery, but also customize the armrests, seat cushions, and piping individually.