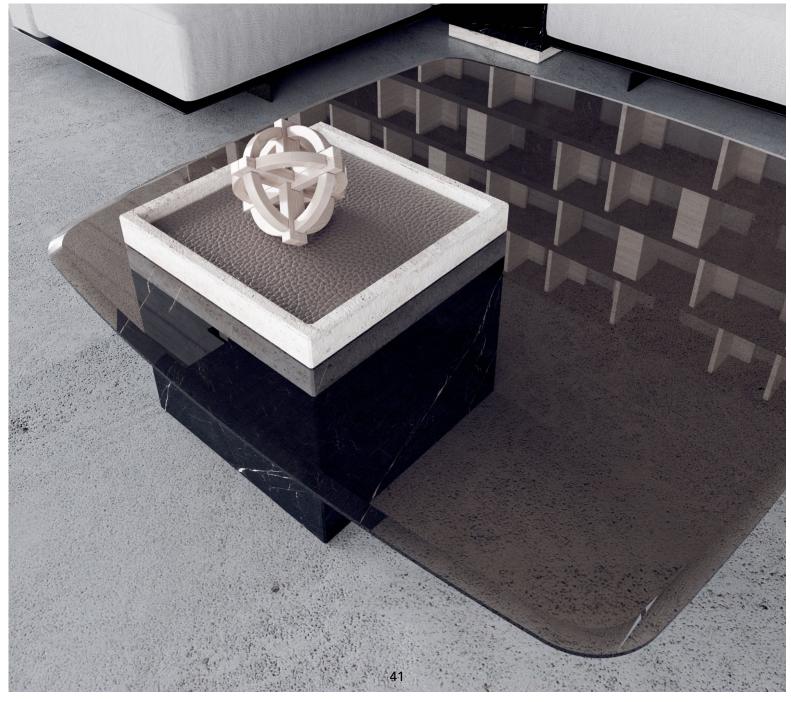

#### FIORI 01 COFFEE TABLE

A coffee table that blends organic and sleek forms into a unique whole. The table features a glass top supported by a marble block. On top of the tabletop sits a marble tray with a leather-lined base.

Each component can be customized to your taste with a selection of carefully curated color palettes. This is an ideal table for lovers of classic and natural materials, with a modern touch.