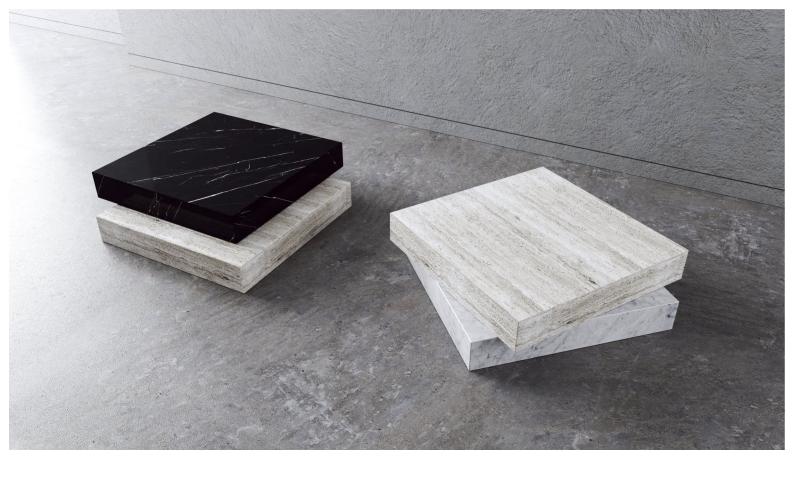

## **CUORI 01 COFFEE TABLE**

Discover the unique versatility of our coffee table, consisting of two parts: top section A and base section B. This table offers full customizability in terms of materials, with options including marble, wood, or unicolor finishes. This allows you to create a masterpiece that perfectly matches your personal taste. With various available sizes, you can assemble the ideal table for your living room. What makes this table even more special is that the base can also be used on its own if you prefer an ultra-low coffee table. Additionally, you have the freedom to combine different models, giving you the opportunity to design your own unique piece. Choose this coffee table and let your creativity run wild. It's more than just a table—it's an artistic and customizable piece of furniture that elevates your living space.

#### **CUORI 01 SIDE TABLE**

Discover the versatility of our unique side table, composed of two parts: top section A and base sections B (closed) and C (open). This table offers full customizability in terms of materials, with options including marble, wood, and unicolor finishes. By mixing and matching different sizes and colors, you can create the perfect side table for your home. Both the top and the base can also be used independently, and you have the freedom to combine different models, allowing you to bring your own unique design to life. Whether you need a nightstand or a side table next to your sofa or coffee table, the possibilities are endless when you let your creativity flow. Choose this side table and add a touch of personality to your interior. It's more than just a table—it's an artistic and adaptable piece of furniture that seamlessly fits your style and needs.