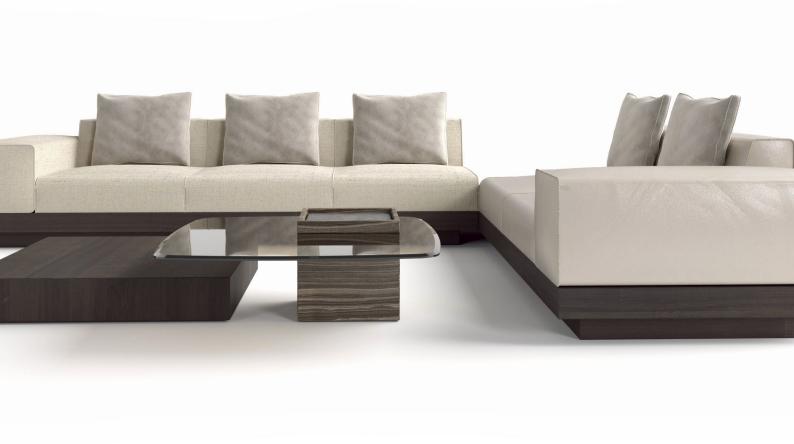

## **QUADRI 01 COFFEE TABLE**

Discover the versatile Quadri coffee table – a perfect balance between functionality and style. Its unique design consists of two elements: the lower block (B) and the upper block (A), both of which can be customized in a range of colors and materials to suit your taste. The Quadri coffee table integrates seamlessly with the Quadri modular sofa, opening up endless possibilities for designing your space.

Position the table between sofa elements for a cohesive look, or place it beside the sofa for added convenience. Specifically designed for optimal synergy, types A, D, E, and F of the Quadri coffee table are ideal companions to the Quadri modular sofa. Effortlessly mix and match the different elements for a perfectly balanced and visually striking setup. Bring home a piece of art with the Quadri coffee table—one that not only enhances your daily living but also makes a bold statement in your interior. Explore the many possibilities and give your living space a contemporary, customizable upgrade.