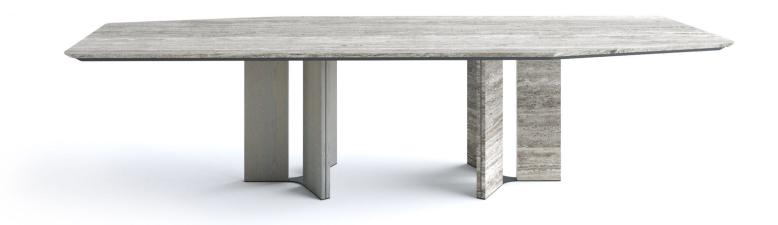

#### QUADRI 01 DINING TABLE

Enhance your interior with our versatile table, composed of two elements: the round tabletop (A) and the hexagonal base (B). Both components can be customized in terms of materials, creating a beautiful interplay of lines, colors, and shapes. The round top can comfortably seat 4 to 9 people, depending on the chosen diameter.

Make this table truly your own by selecting a marble or unicolor tabletop, and pairing it with a base in marble, wood, or unicolor. This not only creates a visually striking contrast but also gives you the freedom to craft a unique combination that perfectly suits your style and preferences. Let this table become the centerpiece of cozy gatherings, adding a touch of personality and charm to your dining space.