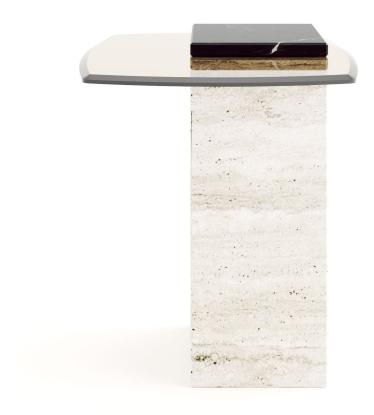

#### FIORI 01 SIDE TABLE

A side table that combines organic and sleek shapes into a unique whole. The table features a glass top supported by a marble block. A marble plate rests on top of the tabletop for reinforcement.

Each component can be customized to your taste with a selection of carefully curated color palettes. This is an ideal table for lovers of classic and natural materials, with a modern touch. The side table pairs beautifully with the Fiori coffee table.