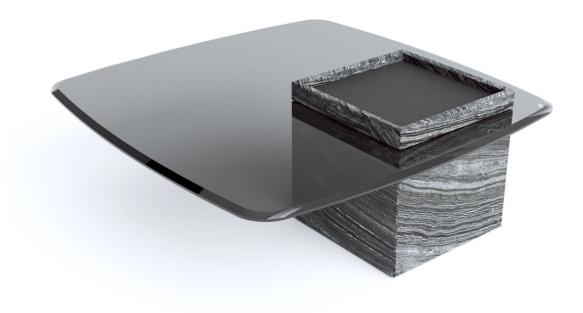

## **CUORI 01 COFFEE TABLE**

Discover the unique versatility of our coffee table, consisting of two parts: top section A and base section B. This table offers full customizability in terms of materials, with options including marble, wood, or unicolor finishes. This allows you to create a masterpiece that perfectly matches your personal taste. With various available sizes, you can assemble the ideal table for your living room. What makes this table even more special is that the base can also be used on its own if you prefer an ultra-low coffee table. Additionally, you have the freedom to combine different models, giving you the opportunity to design your own unique piece. Choose this coffee table and let your creativity run wild. It's more than just a table—it's an artistic and customizable piece of furniture that elevates your living space.