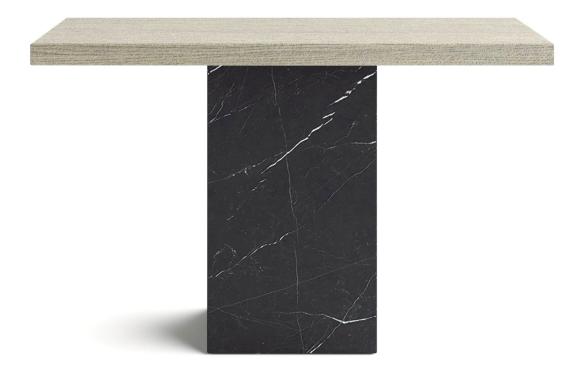

## **CUORI 01 DINING TABLE**

Discover the timeless charm of our table with solid legs, a versatile piece of furniture that can be endlessly customized to suit your personal style. With a choice of various materials such as marble, wood, or Unicolor for both the tabletop and the two separate legs, we offer as many as 5812 possible combinations to ensure your table harmonizes perfectly with your interior. The distance between the legs and the tabletop can be adjusted on-site, ensuring that your chairs will always fit seamlessly. This table embodies the perfect blend of functionality and design and is sure to catch the attention of everyone who sees it. Make a statement in your space with this beautiful table that meets all your needs.

### **CUORI 02 DINING TABLE**

Discover the timeless elegance of our table with solid block legs, a versatile piece of furniture that seamlessly adapts to your style. Choose from a variety of materials such as marble, wood, or Unicolor for both the tabletop and the two separate legs, offering an incredible 5,832 possible combinations to perfectly match your interior. The adjustable distance between the legs and the tabletop ensures that your chairs always fit seamlessly. Unlike the Cuori 1 table, this table features a unique characteristic: one leg is positioned at a right angle to the other. This subtle variation adds an extra dimension to the design. The table is a stunning blend of functionality and design, guaranteed to capture the attention of anyone who sees it. Make a statement in your space with this unique table that perfectly reflects your personal taste.

## **CUORI 03 DINING TABLE**

Discover the possibilities of our solid table with powerful block legs, designed for ultimate personalization and adaptation to your unique style. Choose from a variety of materials such as marble, wood, and Unicolor for both the tabletop and the two separate legs, allowing you to perfectly match the table to your interior. This table effortlessly combines functionality and design, making it a true eye-catcher in any space. The solid legs at the ends provide not only sturdy support but also an open structure beneath the tabletop, maximizing space for dining chairs. Personalize your dining area with this stunning table that commands attention and adds your personal touch to the interior.