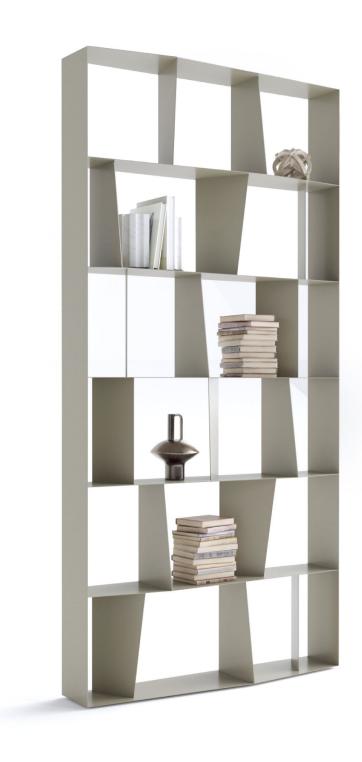

## QUADRI BOOKSHELF

Our steel Quadri display cabinet or room divider combines modern style with exceptional versatility. Available in a range of carefully selected unicolor RAL shades, this cabinet radiates both strength and elegance. The top shelf features two openings for secure wall mounting, ensuring added stability and safety. More than just a storage solution, the Quadri display cabinet serves as a stylish design element that fits seamlessly into any interior. Its minimalist design delivers a sleek, contemporary look, while the high-quality finish adds a touch of luxury and sophistication.

Whether you're looking to create a room divider in an open space or a beautiful showcase for your favorite objects, this cabinet offers endless possibilities. The versatility of the Quadri display cabinet invites creativity. Mix and match colors and layouts to craft a dynamic and functional piece that perfectly reflects your personal style. Discover the perfect balance between functionality and aesthetics with our steel Quadri display cabinet, and elevate your interior with modern, minimalist elegance.