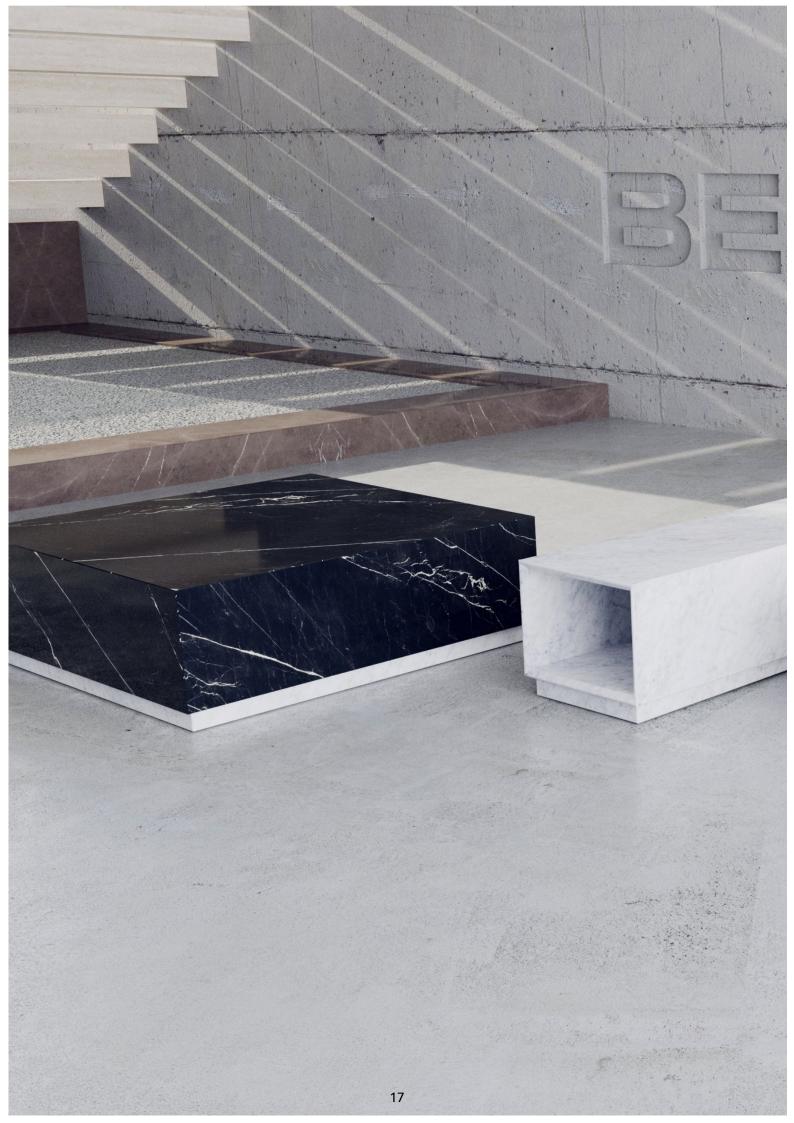

## **QUADRI 01 COFFEE TABLE**

Discover the versatile Quadri coffee table – a perfect balance between functionality and style. Its unique design consists of two elements: the lower block (B) and the upper block (A), both of which can be customized in a range of colors and materials to suit your taste. The Quadri coffee table integrates seamlessly with the Quadri modular sofa, opening up endless possibilities for designing your space.

Position the table between sofa elements for a cohesive look, or place it beside the sofa for added convenience. Specifically designed for optimal synergy, types A, D, E, and F of the Quadri coffee table are ideal companions to the Quadri modular sofa. Effortlessly mix and match the different elements for a perfectly balanced and visually striking setup. Bring home a piece of art with the Quadri coffee table—one that not only enhances your daily living but also makes a bold statement in your interior. Explore the many possibilities and give your living space a contemporary, customizable upgrade.