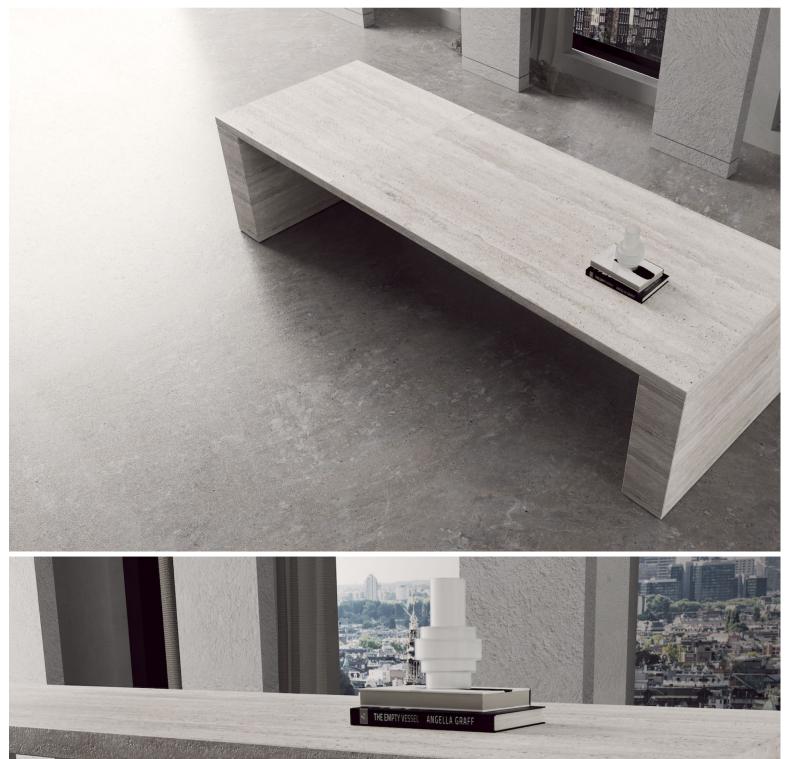

## **CUORI 01 COFFEE TABLE**

Discover the unique versatility of our coffee table, consisting of two parts: top section A and base section B. This table offers full customizability in terms of materials, with options including marble, wood, or unicolor finishes. This allows you to create a masterpiece that perfectly matches your personal taste. With various available sizes, you can assemble the ideal table for your living room. What makes this table even more special is that the base can also be used on its own if you prefer an ultra-low coffee table. Additionally, you have the freedom to combine different models, giving you the opportunity to design your own unique piece. Choose this coffee table and let your creativity run wild. It's more than just a table—it's an artistic and customizable piece of furniture that elevates your living space.