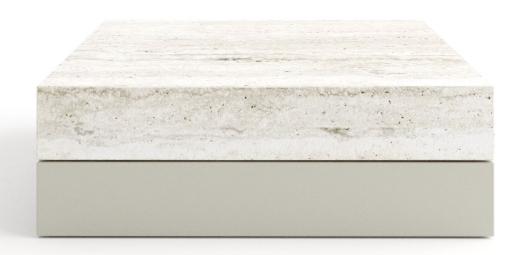

## **CUORI 01 COFFEE TABLE**

Discover the unique versatility of our coffee table, consisting of two parts: top section A and base section B. This table offers full customizability in terms of materials, with options including marble, wood, or unicolor finishes. This allows you to create a masterpiece that perfectly matches your personal taste. With various available sizes, you can assemble the ideal table for your living room. What makes this table even more special is that the base can also be used on its own if you prefer an ultra-low coffee table. Additionally, you have the freedom to combine different models, giving you the opportunity to design your own unique piece. Choose this coffee table and let your creativity run wild. It's more than just a table—it's an artistic and customizable piece of furniture that elevates your living space.