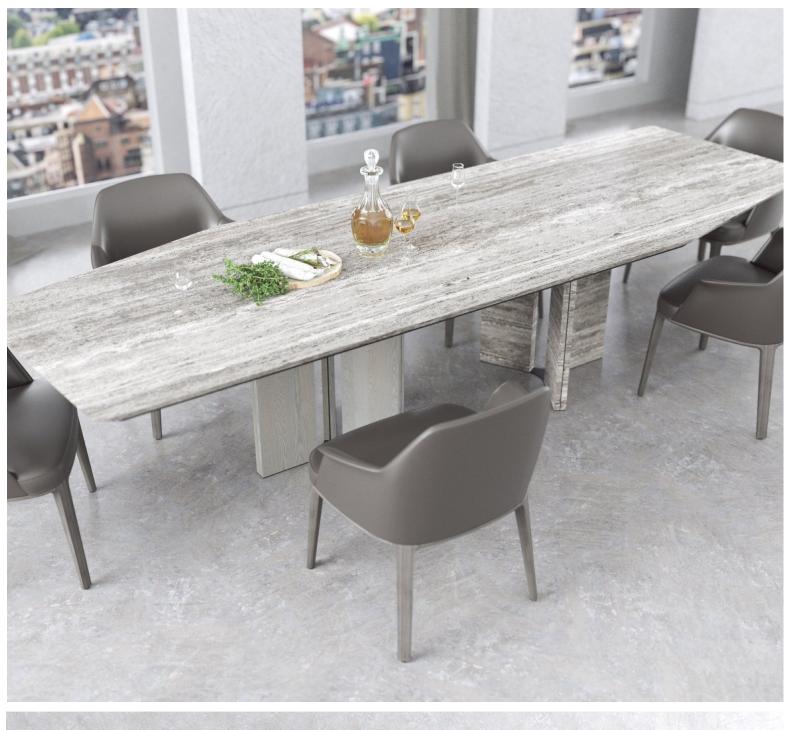

#### QUADRI 01 DINING TABLE

Enhance your interior with our versatile table, composed of two elements: the round tabletop (A) and the hexagonal base (B). Both components can be customized in terms of materials, creating a beautiful interplay of lines, colors, and shapes. The round top can comfortably seat 4 to 9 people, depending on the chosen diameter.

Make this table truly your own by selecting a marble or unicolor tabletop, and pairing it with a base in marble, wood, or unicolor. This not only creates a visually striking contrast but also gives you the freedom to craft a unique combination that perfectly suits your style and preferences. Let this table become the centerpiece of cozy gatherings, adding a touch of personality and charm to your dining space.