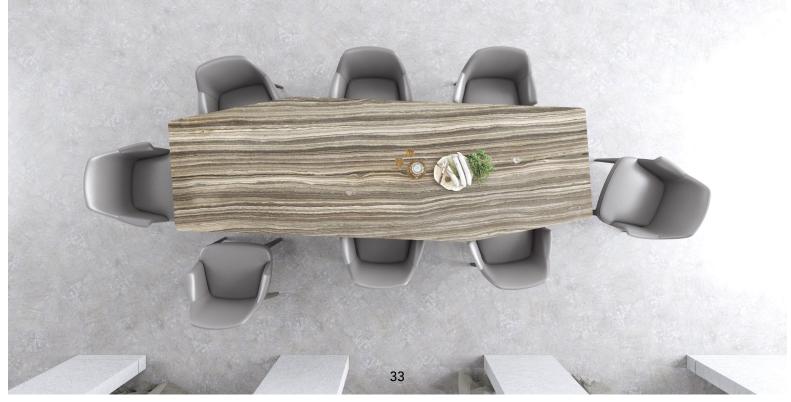

#### PICCHE 01 DINING TABLE

Discover our Picche 01 dining table – a refined fusion of modern design and customization. The table features an impressive tabletop available in a variety of marble types, each carefully selected to exude luxury and durability.

The base consists of two separate legs, each constructed from three individual leg elements. Each of these elements can be configured independently of the others. You can choose from premium finishes such as marble, solid wood, or unicolor materials, allowing you to fully tailor the table to your personal style and interior.

The Picche 01 dining table is more than just a piece of furniture – it's a statement. Designed for those who refuse to compromise on appearance or originality.