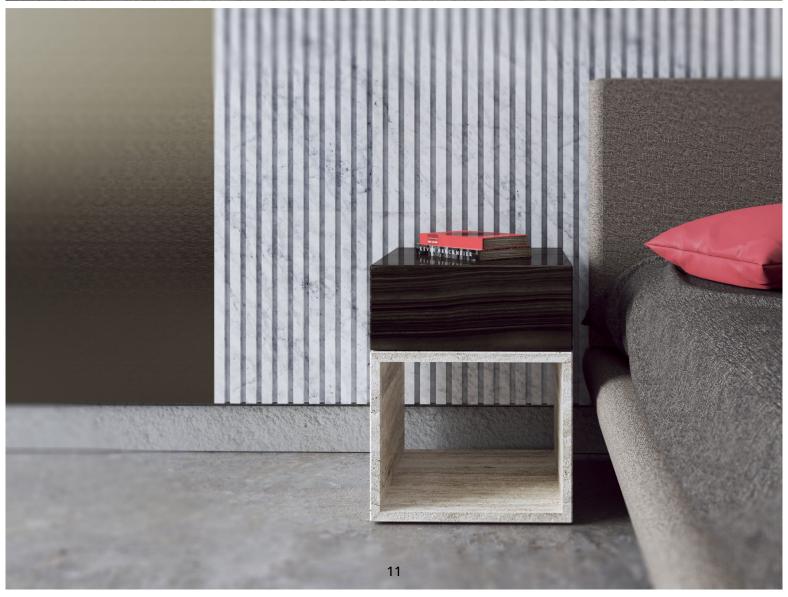

#### **CUORI 01 SIDE TABLE**

Discover the versatility of our unique side table, composed of two parts: top section A and base sections B (closed) and C (open). This table offers full customizability in terms of materials, with options including marble, wood, and unicolor finishes. By mixing and matching different sizes and colors, you can create the perfect side table for your home. Both the top and the base can also be used independently, and you have the freedom to combine different models, allowing you to bring your own unique design to life. Whether you need a nightstand or a side table next to your sofa or coffee table, the possibilities are endless when you let your creativity flow. Choose this side table and add a touch of personality to your interior. It's more than just a table—it's an artistic and adaptable piece of furniture that seamlessly fits your style and needs.