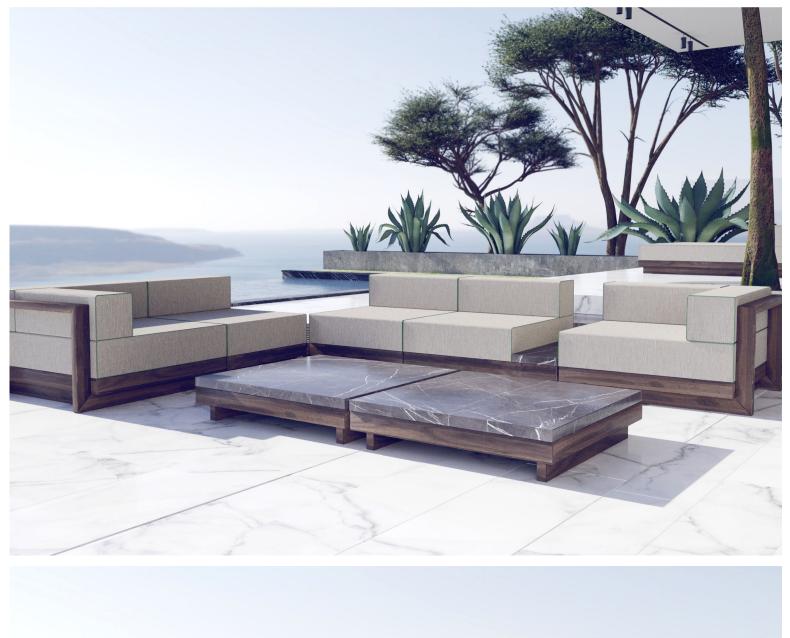

#### QUADRI OUTDOOR SOFA

Embrace the outdoors with refined ease and limitless flexibility – meet the Quadri Modular Outdoor Sofa. Designed for those who demand both style and substance, this versatile outdoor seating system invites you to shape your ideal alfresco experience. With elements including a seater, corner seat, single and double lounge bed, the Quadri Outdoor adapts effortlessly to any space – from intimate balconies to expansive terraces.

At its core lies a structure of thermo-treated Fraké wood, prized for its natural durability, dimensional stability, and elegant weathered look. Combined with premium Quick Dry Foam, each module ensures lasting comfort that stands up to the elements. Rain or shine, this sofa is built to perform – and to impress.

Choose from a curated selection of high-performance outdoor fabrics in a range of textures and tones. Whether your taste leans minimalist, rustic, or resort-luxury, the Quadri Outdoor offers the creative freedom to express your vision – and the craftsmanship to make it last.

It's more than outdoor furniture – it's a canvas for your outdoor lifestyle. Let the clean lines, generous proportions, and impeccable materials of the Quadri Modular Outdoor Sofa elevate your exterior into a true extension of your home.