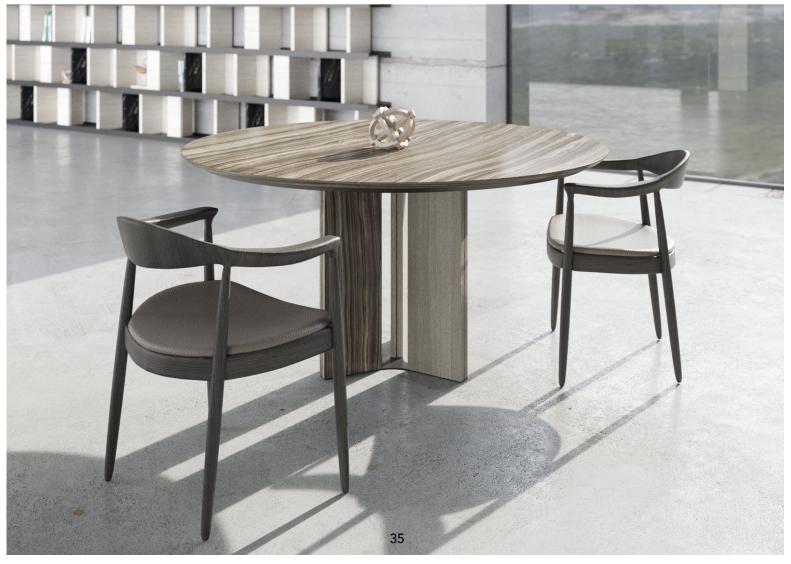

#### QUADRI 01 DINING TABLE

Enhance your interior with our versatile table, composed of two elements: the round tabletop (A) and the hexagonal base (B). Both components can be customized in terms of materials, creating a beautiful interplay of lines, colors, and shapes. The round top can comfortably seat 4 to 9 people, depending on the chosen diameter.

Make this table truly your own by selecting a marble or unicolor tabletop, and pairing it with a base in marble, wood, or unicolor. This not only creates a visually striking contrast but also gives you the freedom to craft a unique combination that perfectly suits your style and preferences. Let this table become the centerpiece of cozy gatherings, adding a touch of personality and charm to your dining space.