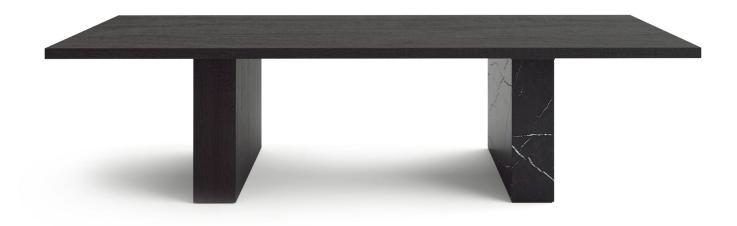

#### PICCHE 01 DINING TABLE

Discover our Picche 01 dining table – a refined fusion of modern design and customization. The table features an impressive tabletop available in a variety of marble types, each carefully selected to exude luxury and durability.

The base consists of two separate legs, each constructed from three individual leg elements. Each of these elements can be configured independently of the others. You can choose from premium finishes such as marble, solid wood, or unicolor materials, allowing you to fully tailor the table to your personal style and interior.

The Picche 01 dining table is more than just a piece of furniture – it's a statement. Designed for those who refuse to compromise on appearance or originality.