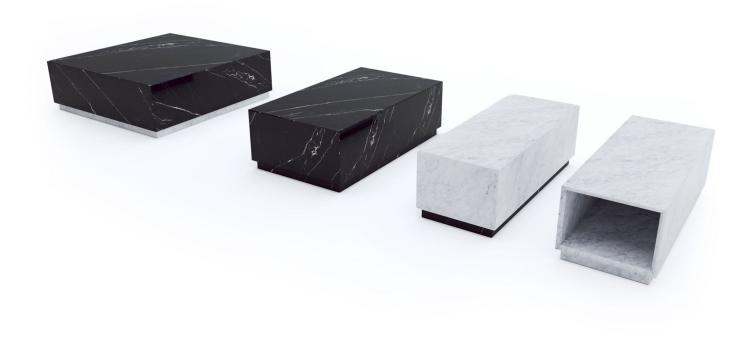

## **QUADRI 01 COFFEE TABLE**

Discover the versatile Quadri coffee table – a perfect balance between functionality and style. Its unique design consists of two elements: the lower block (B) and the upper block (A), both of which can be customized in a range of colors and materials to suit your taste. The Quadri coffee table integrates seamlessly with the Quadri modular sofa, opening up endless possibilities for designing your space.

Position the table between sofa elements for a cohesive look, or place it beside the sofa for added convenience. Specifically designed for optimal synergy, types A, D, E, and F of the Quadri coffee table are ideal companions to the Quadri modular sofa. Effortlessly mix and match the different elements for a perfectly balanced and visually striking setup. Bring home a piece of art with the Quadri coffee table—one that not only enhances your daily living but also makes a bold statement in your interior. Explore the many possibilities and give your living space a contemporary, customizable upgrade.