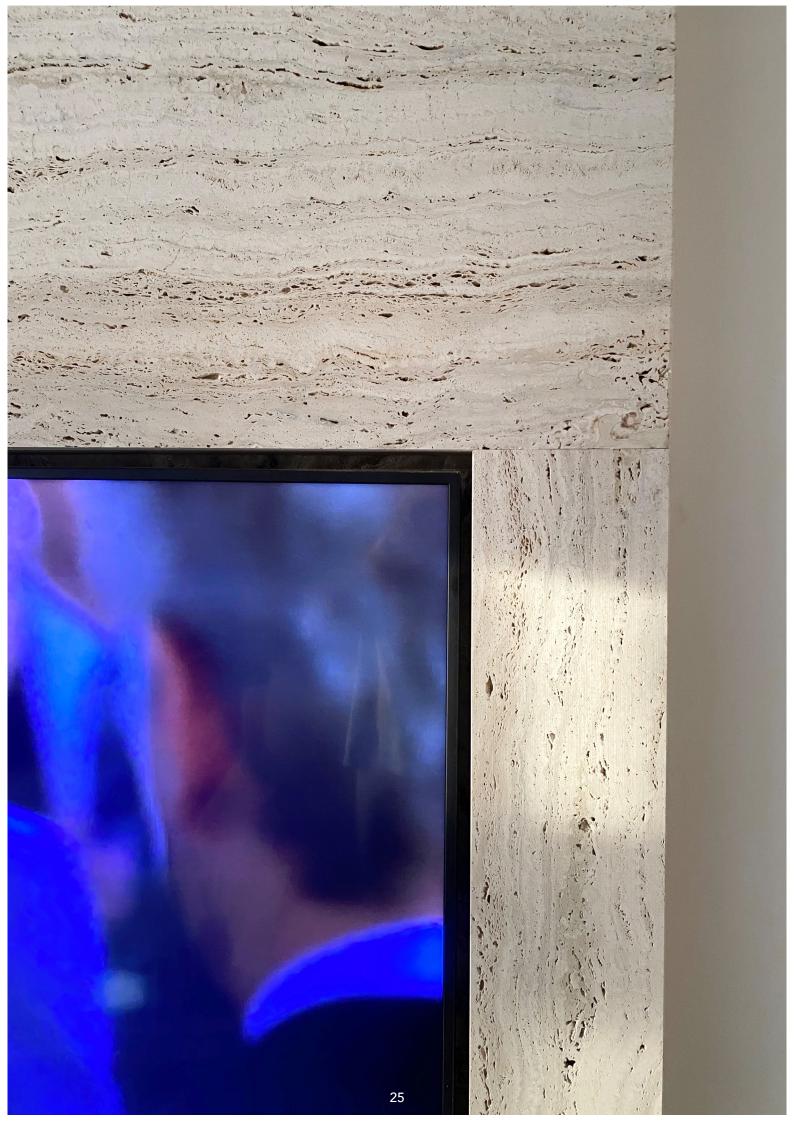

#### QUADRI MEDIA WALL

With the Quadri Mediawall, Belinea offers a wide range of personalization options, ensuring your media unit perfectly reflects your unique style and needs. Classic materials such as marble, wood veneer, and Unicolor are paired with modern accents, creating a timeless aesthetic that enhances any space. Thanks to the thoughtfully engineered support structure, the Mediawall is quick and easy to install. Please note: the Mediawall is delivered without electronics or a TV mount, as these preferences vary.

What truly sets this Mediawall apart is the flexibility to configure your television and optional soundbar entirely according to your preferences. Whether you opt for a central, eye-catching setup or a seamless integration into your interior, the Quadri Mediawall gives you the freedom to create the perfect setting for your entertainment experience. With Belinea's unparalleled craftsmanship and attention to detail, you are guaranteed long-lasting quality and timeless elegance. Get inspired by the possibilities and bring your living space to life with the refined sophistication of the Quadri Mediawall by Belinea.