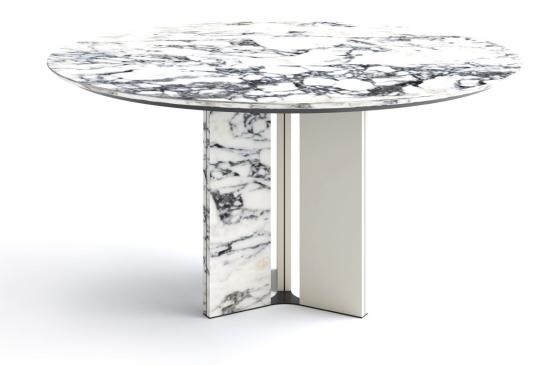

#### QUADRI 01 DINING TABLE

Enhance your interior with our versatile table, composed of two elements: the round tabletop (A) and the hexagonal base (B). Both components can be customized in terms of materials, creating a beautiful interplay of lines, colors, and shapes. The round top can comfortably seat 4 to 9 people, depending on the chosen diameter.

Make this table truly your own by selecting a marble or unicolor tabletop, and pairing it with a base in marble, wood, or unicolor. This not only creates a visually striking contrast but also gives you the freedom to craft a unique combination that perfectly suits your style and preferences. Let this table become the centerpiece of cozy gatherings, adding a touch of personality and charm to your dining space.