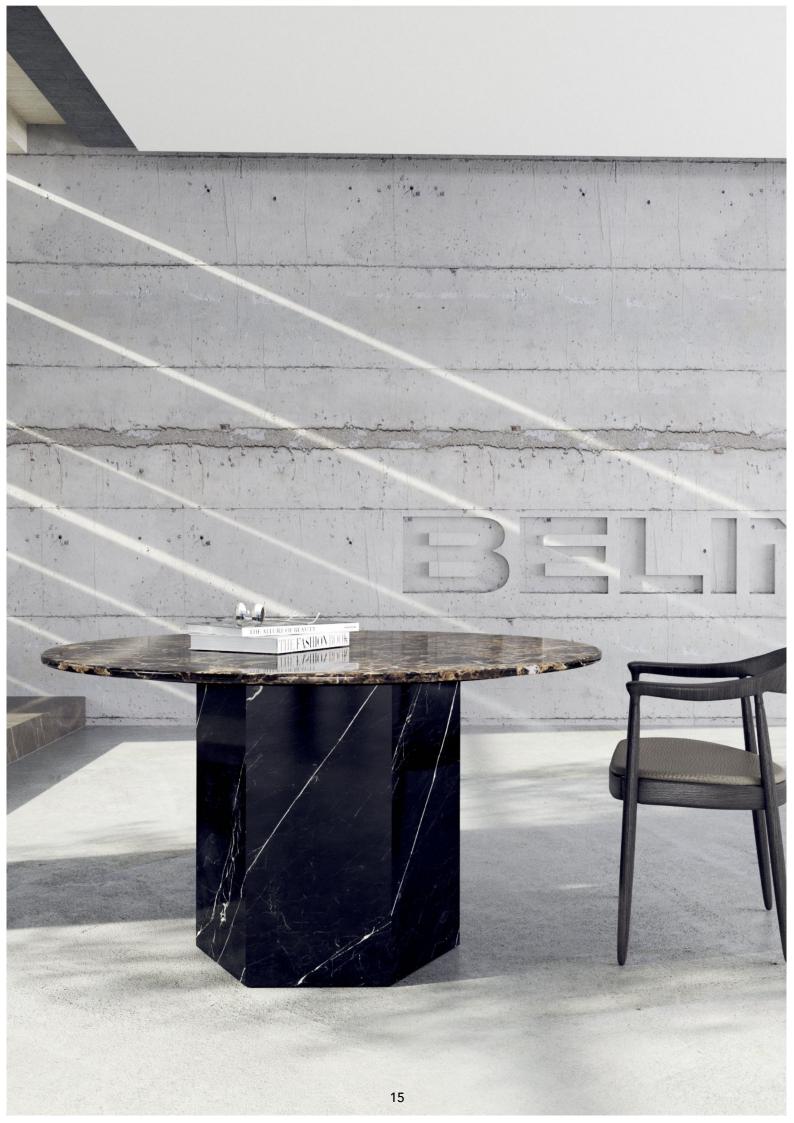

#### QUADRI 01 DINING TABLE

Enhance your interior with our versatile table, composed of two elements: the round tabletop (A) and the hexagonal base (B). Both components can be customized in terms of materials, creating a beautiful interplay of lines, colors, and shapes. The round top can comfortably seat 4 to 9 people, depending on the chosen diameter.

Make this table truly your own by selecting a marble or unicolor tabletop, and pairing it with a base in marble, wood, or unicolor. This not only creates a visually striking contrast but also gives you the freedom to craft a unique combination that perfectly suits your style and preferences. Let this table become the centerpiece of cozy gatherings, adding a touch of personality and charm to your dining space.