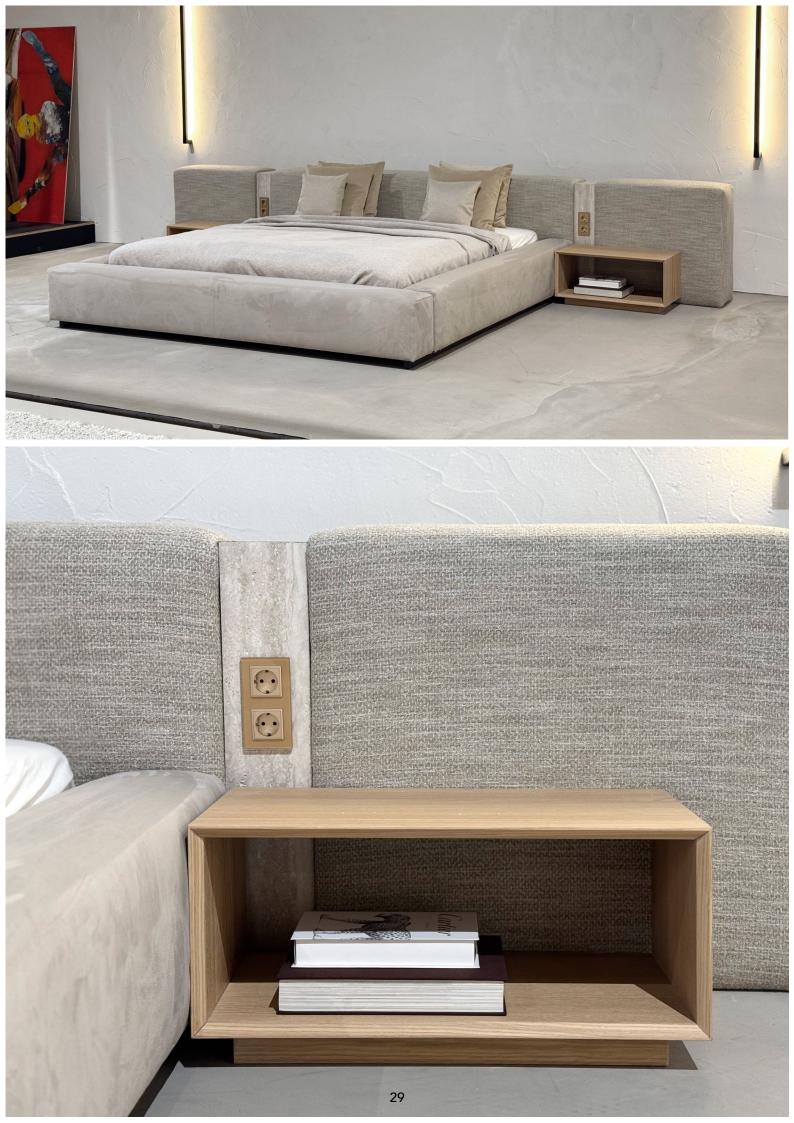

#### **QUADRI BED**

Discover the unique comfort and versatility of the Quadri Modular Bed, designed to seamlessly match your personal style and needs. Create your perfect sleep environment by customizing the headboard with optional features such as integrated strips for power and light control, or expand it with additional upholstered sections, each 50 cm wide.

The Quadri Modular Bed is crafted from high-quality wooden constructions, providing a solid and durable foundation. It is compatible with various slatted bases, ensuring optimal sleeping comfort. Be inspired by the clean lines, unmatched comfort, and flexible customization options of the Quadri Modular Bed. Transform your bedroom into a personal oasis of style and tranquility. Choose quality, choose comfort, choose the Quadri Modular Bed – where your unique style takes center stage.