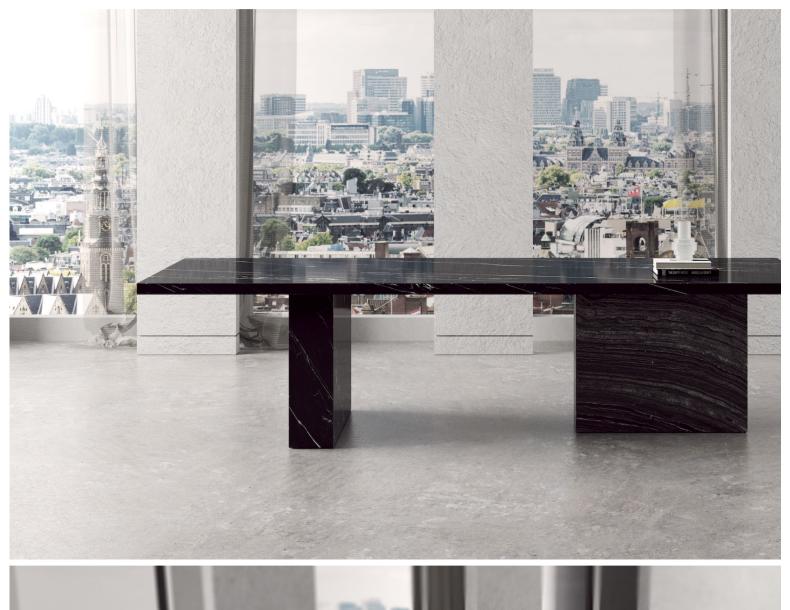

### **CUORI 02 DINING TABLE**

Discover the timeless elegance of our table with solid block legs, a versatile piece of furniture that seamlessly adapts to your style. Choose from a variety of materials such as marble, wood, or Unicolor for both the tabletop and the two separate legs, offering an incredible 5,832 possible combinations to perfectly match your interior. The adjustable distance between the legs and the tabletop ensures that your chairs always fit seamlessly. Unlike the Cuori 1 table, this table features a unique characteristic: one leg is positioned at a right angle to the other. This subtle variation adds an extra dimension to the design. The table is a stunning blend of functionality and design, guaranteed to capture the attention of anyone who sees it. Make a statement in your space with this unique table that perfectly reflects your personal taste.