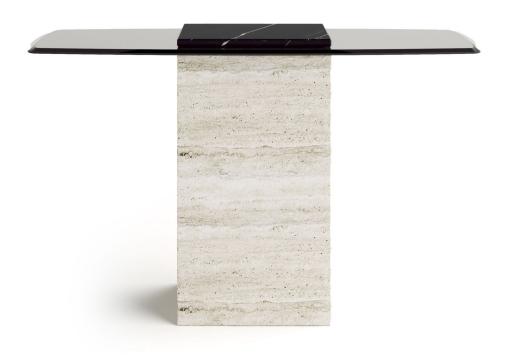

#### FIORI 01 CONSOLE TABLE

A console table that merges organic elegance with sleek lines into a striking, cohesive design. The table features a glass top supported by a solid marble block, with an additional marble plate resting above the glass for visual balance and structural reinforcement. Each element can be tailored to your preferences, with a curated selection of refined color palettes.

This console table is a perfect choice for those who appreciate timeless, natural materials elevated by a contemporary aesthetic. Pairs beautifully with the Fiori coffee table and side table to complete a harmonious interior setting.