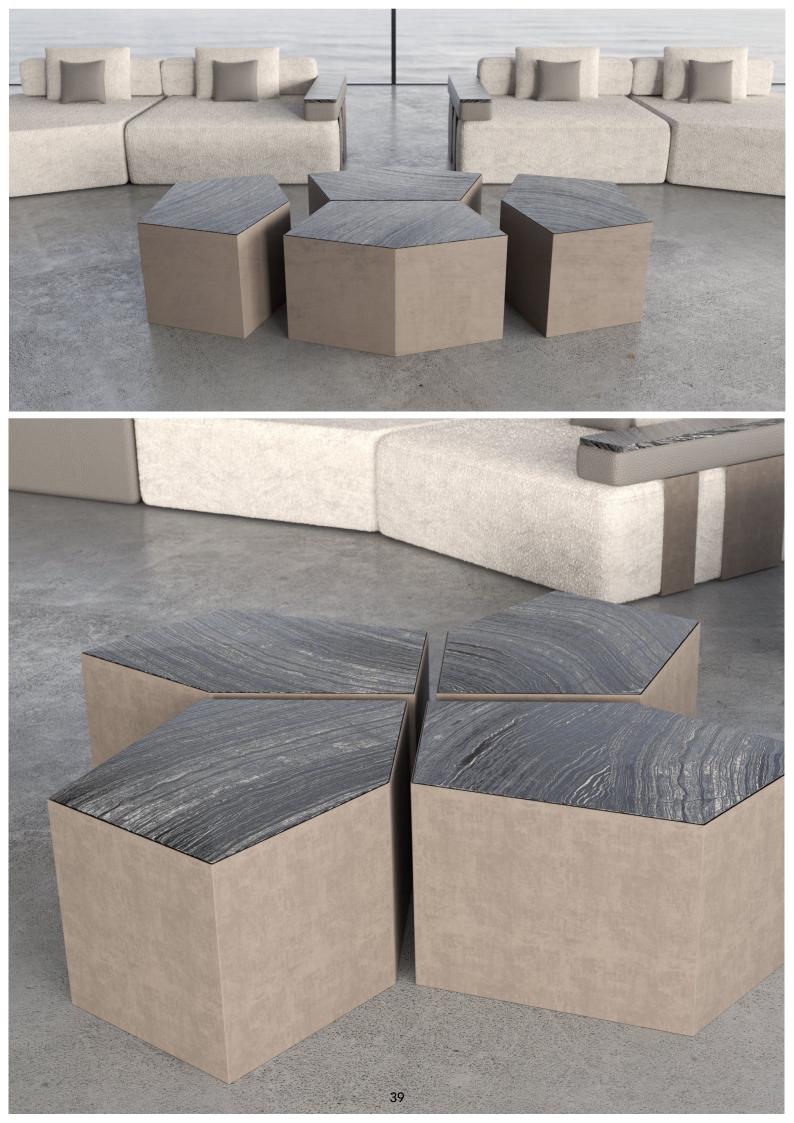

#### PICCHE 01 COFFEE TABLE

The Picche 01 coffee table is a unique and versatile piece of furniture composed of four separate monolithic elements. These components can be freely arranged in a space or assembled into a flower or hexagonal shape. This offers endless possibilities to customize the table to your liking and add a playful touch to your interior.

The tabletop is available in various types of marble, allowing you to choose the perfect finish to match your style. The bases of the blocks come in a range of RAL unicolor satin lacquer finishes, so you're sure to find a color that harmonizes with your decor. The Picche 01 is defined by its modern, timeless forms and is ideal for a modern minimalist interior. Create your own unique arrangement and enjoy the flexibility and style of this coffee table.