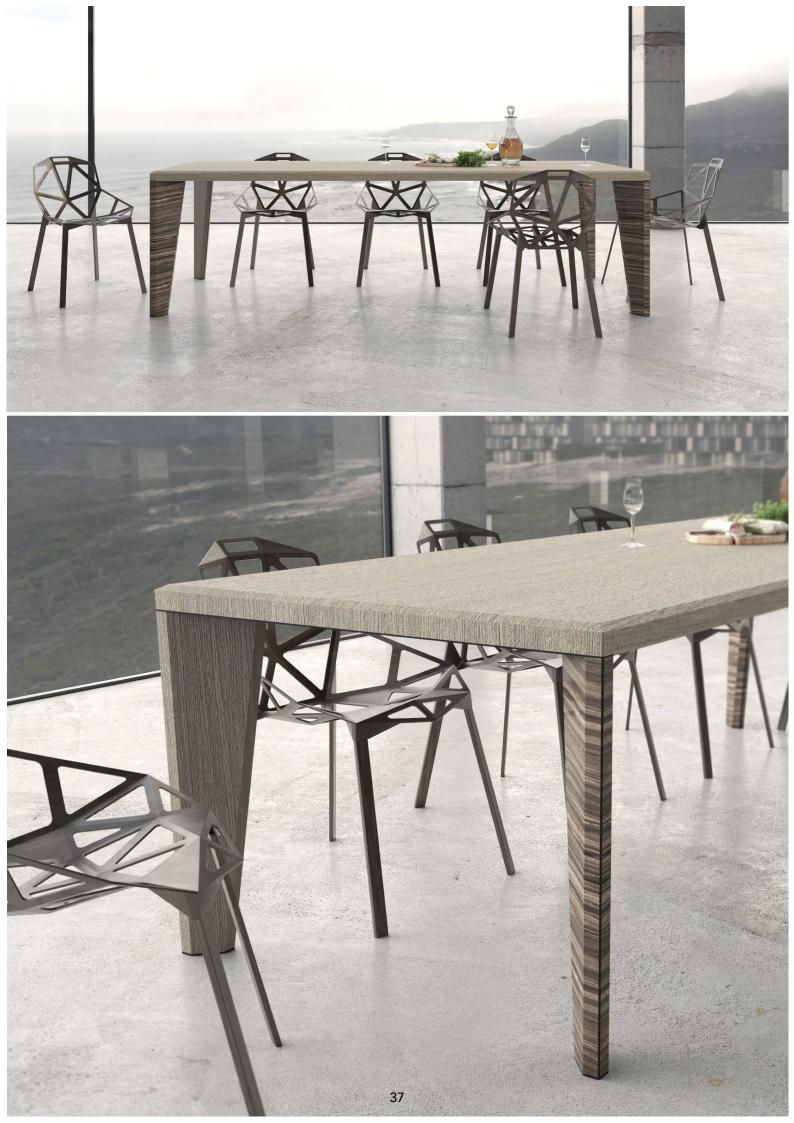

#### PICCHE 02 DINING TABLE

Picche 02 dining table, a refined combination of elegance and modernity. The round marble top serves as a timeless centerpiece for any dining area, while the sleek, elegant legs make a contemporary statement, just like the Picche 01 dining table. Just like its predecessor, the Picche 02 dining table offers the option to customize the legs according to your personal preferences.

Choose from a range of materials such as marble, wood veneer, or solid colors, with the base of the leg always made of steel. This adjustability allows you to perfectly tailor the table to the aesthetic of your interior. Whether you prefer the natural warmth of wood, the sophistication of marble, or the sleek simplicity of solid colors, the Picche 02 dining table offers the flexibility to meet all your design needs. Make a statement with this stunning table and create a space that is both luxurious and contemporary.