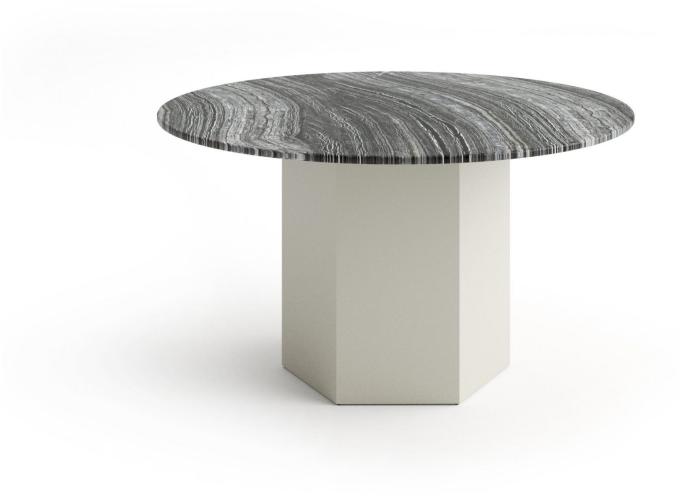

#### QUADRI 01 DINING TABLE

Enhance your interior with our versatile table, composed of two elements: the round tabletop (A) and the hexagonal base (B). Both components can be customized in terms of materials, creating a beautiful interplay of lines, colors, and shapes. The round top can comfortably seat 4 to 9 people, depending on the chosen diameter.

Make this table truly your own by selecting a marble or unicolor tabletop, and pairing it with a base in marble, wood, or unicolor. This not only creates a visually striking contrast but also gives you the freedom to craft a unique combination that perfectly suits your style and preferences. Let this table become the centerpiece of cozy gatherings, adding a touch of personality and charm to your dining space.