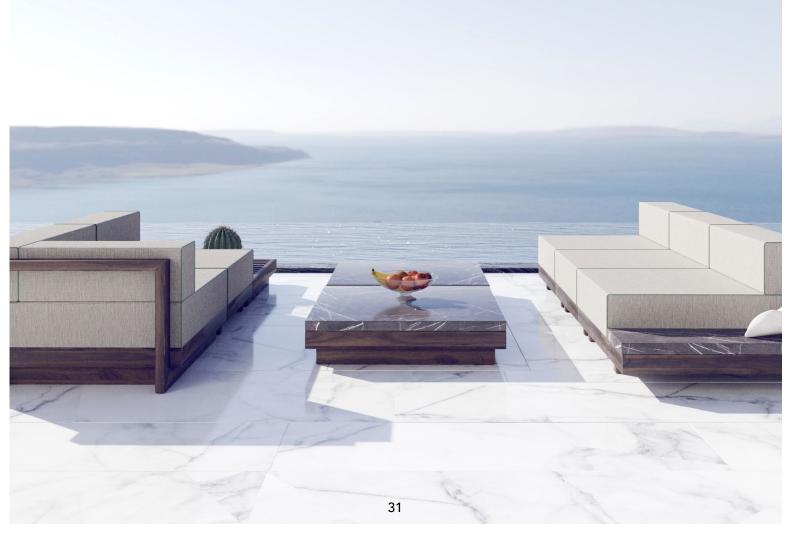

#### QUADRI OUTDOOR SOFA

Embrace the outdoors with refined ease and limitless flexibility – meet the Quadri Modular Outdoor Sofa. Designed for those who demand both style and substance, this versatile outdoor seating system invites you to shape your ideal alfresco experience. With elements including a seater, corner seat, single and double lounge bed, the Quadri Outdoor adapts effortlessly to any space – from intimate balconies to expansive terraces.

At its core lies a structure of thermo-treated Fraké wood, prized for its natural durability, dimensional stability, and elegant weathered look. Combined with premium Quick Dry Foam, each module ensures lasting comfort that stands up to the elements. Rain or shine, this sofa is built to perform – and to impress.

Choose from a curated selection of high-performance outdoor fabrics in a range of textures and tones. Whether your taste leans minimalist, rustic, or resort-luxury, the Quadri Outdoor offers the creative freedom to express your vision – and the craftsmanship to make it last.

It's more than outdoor furniture – it's a canvas for your outdoor lifestyle. Let the clean lines, generous proportions, and impeccable materials of the Quadri Modular Outdoor Sofa elevate your exterior into a true extension of your home.