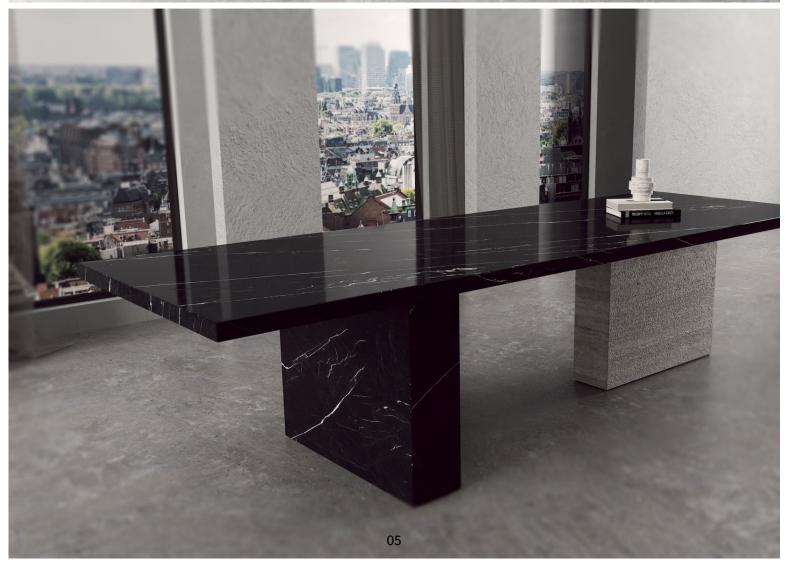

## **CUORI 03 DINING TABLE**

Discover the possibilities of our solid table with powerful block legs, designed for ultimate personalization and adaptation to your unique style. Choose from a variety of materials such as marble, wood, and Unicolor for both the tabletop and the two separate legs, allowing you to perfectly match the table to your interior. This table effortlessly combines functionality and design, making it a true eye-catcher in any space. The solid legs at the ends provide not only sturdy support but also an open structure beneath the tabletop, maximizing space for dining chairs. Personalize your dining area with this stunning table that commands attention and adds your personal touch to the interior.