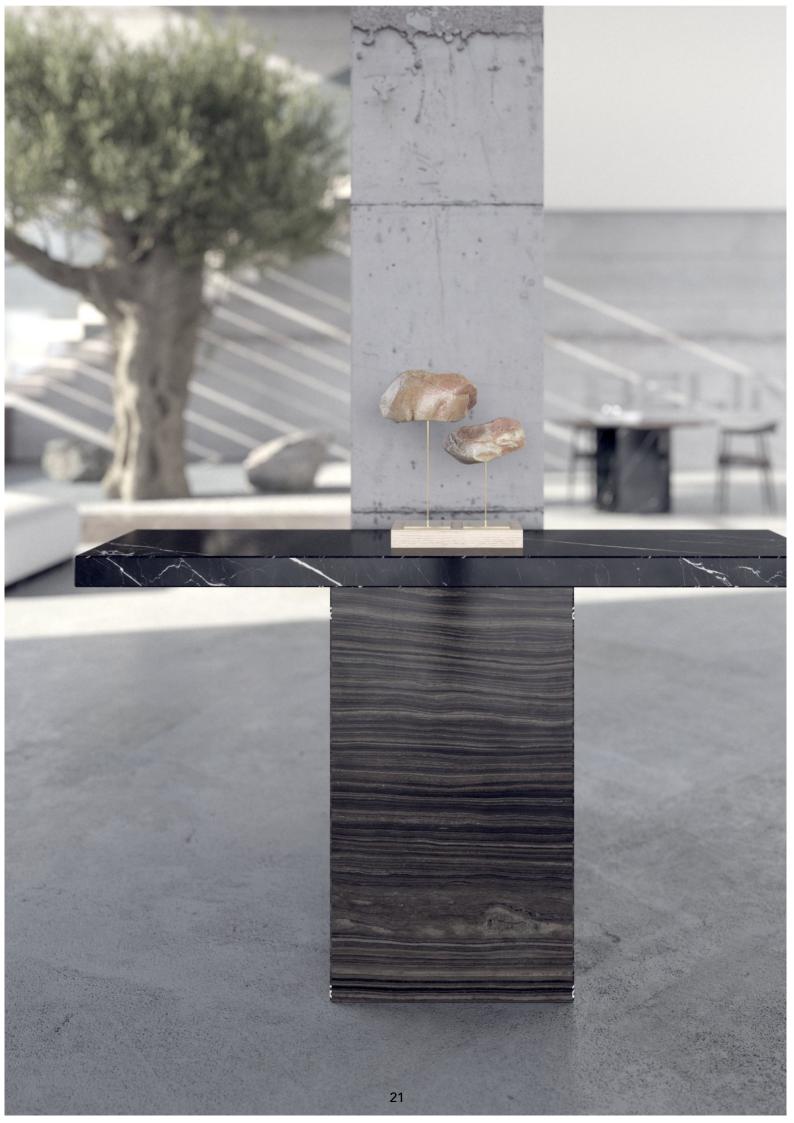

## **QUADRI 01 CONSOLE TABLE**

Discover the versatility of our console table – a masterpiece composed of two essential elements: the tabletop and the solid base. What truly sets this table apart is the ability to customize both the top and the base to your taste, with a choice of three refined materials: marble, wood, and unicolor. The console table offers a fully customizable experience, allowing you to mix and match sizes and colors to create the perfect side table that seamlessly complements your home.