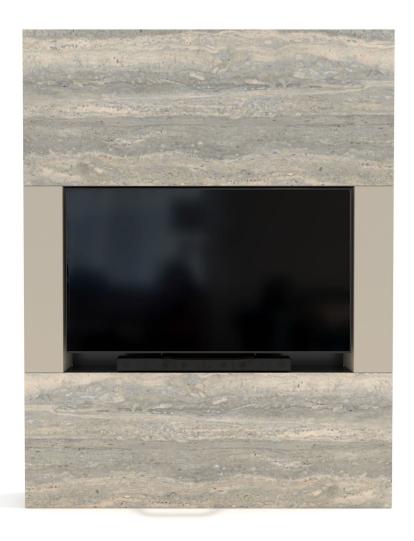

#### QUADRI MEDIA WALL

With the Quadri Mediawall, Belinea offers a wide range of personalization options, ensuring your media unit perfectly reflects your unique style and needs. Classic materials such as marble, wood veneer, and Unicolor are paired with modern accents, creating a timeless aesthetic that enhances any space. Thanks to the thoughtfully engineered support structure, the Mediawall is quick and easy to install. Please note: the Mediawall is delivered without electronics or a TV mount, as these preferences vary.

What truly sets this Mediawall apart is the flexibility to configure your television and optional soundbar entirely according to your preferences. Whether you opt for a central, eye-catching setup or a seamless integration into your interior, the Quadri Mediawall gives you the freedom to create the perfect setting for your entertainment experience. With Belinea's unparalleled craftsmanship and attention to detail, you are guaranteed long-lasting quality and timeless elegance. Get inspired by the possibilities and bring your living space to life with the refined sophistication of the Quadri Mediawall by Belinea.