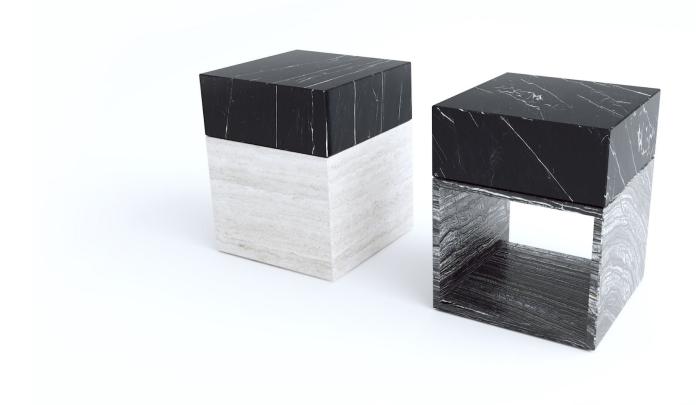

#### **CUORI 01 SIDE TABLE**

Discover the versatility of our unique side table, composed of two parts: top section A and base sections B (closed) and C (open). This table offers full customizability in terms of materials, with options including marble, wood, and unicolor finishes. By mixing and matching different sizes and colors, you can create the perfect side table for your home. Both the top and the base can also be used independently, and you have the freedom to combine different models, allowing you to bring your own unique design to life. Whether you need a nightstand or a side table next to your sofa or coffee table, the possibilities are endless when you let your creativity flow. Choose this side table and add a touch of personality to your interior. It's more than just a table—it's an artistic and adaptable piece of furniture that seamlessly fits your style and needs.

#### **QUADRI 01 SIDE TABLE**

Step into a world of unique elegance with our side table – a one-piece masterpiece. While the table is crafted from a single form, the marble colors can be customized for both the top (A) and the lower sections (B - closed, and C - open). This table offers full customizability in terms of materials, with a selection of marble, wood, and unicolor finishes.