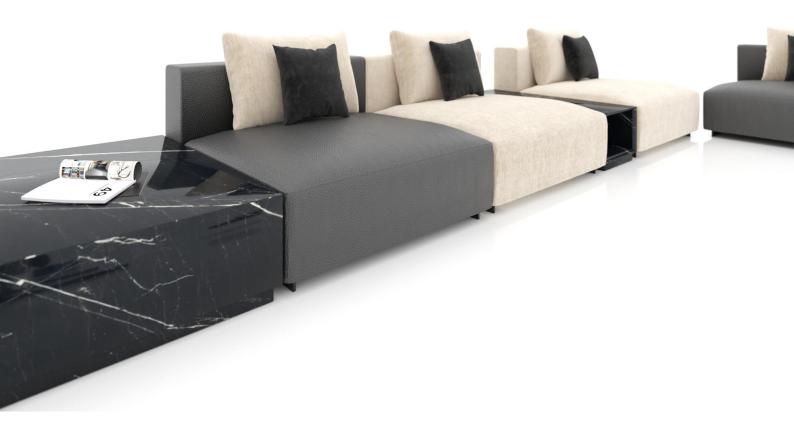

### QUADRI MODULAR SOFA

Discover the ultimate in comfort and unmatched versatility with the Quadri Modular Sofa – a masterpiece that adapts to your personal style and needs. Effortlessly create your own living island by combining it with the refined coffee and side tables from the exclusive Quadri collection. Immerse yourself in a sea of possibilities with an abundance of beautiful fabrics and leathers to choose from. Whether you lean toward timeless classics, contemporary chic, or bohemian comfort, the Quadri Modular Sofa offers a spectrum of options to reflect your unique taste.

This sofa is not only a feast for the eyes but also an investment in quality. Equipped with premium suspension, durable high-resilience foam, and expertly crafted from hardwood, plywood, and spruce, the Quadri Modular Sofa promises a lifespan worthy of its exceptional beauty. Let yourself be seduced by the smooth lines, unrivaled comfort, and boundless possibilities the Quadri Modular Sofa has to offer. Unleash your creativity and transform your living space into an oasis of personal expression.