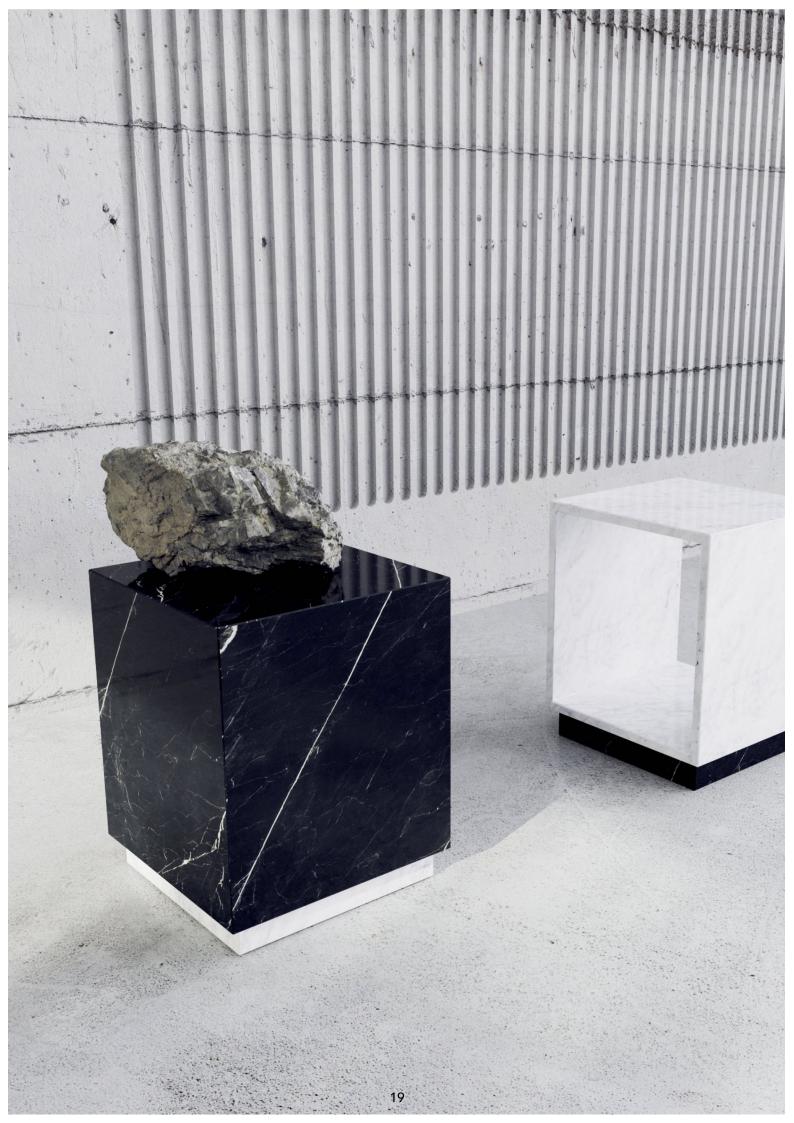

#### **CUORI 01 SIDE TABLE**

Discover the versatility of our unique side table, composed of two parts: top section A and base sections B (closed) and C (open). This table offers full customizability in terms of materials, with options including marble, wood, and unicolor finishes. By mixing and matching different sizes and colors, you can create the perfect side table for your home. Both the top and the base can also be used independently, and you have the freedom to combine different models, allowing you to bring your own unique design to life. Whether you need a nightstand or a side table next to your sofa or coffee table, the possibilities are endless when you let your creativity flow. Choose this side table and add a touch of personality to your interior. It's more than just a table—it's an artistic and adaptable piece of furniture that seamlessly fits your style and needs.

#### **CUORI 01 CONSOLE TABLE**

Step into timeless elegance with the Cuori console table, a classic masterpiece that effortlessly complements any space. With its iconic cube shape, this table adds a touch of refinement to your interior. What truly sets it apart is the ability to customize the two legs and tabletop independently, with a choice of three luxurious materials: marble, wood, and unicolor. The Cuori console table is more than just a piece of furniture—it's a bold statement, a sculpture, and an object all in one beautifully designed table. Let it take center stage in your home, where timeless sophistication meets customizable luxury. Choose the Cuori console table and embrace the perfect blend of functionality and elegance in your living space.