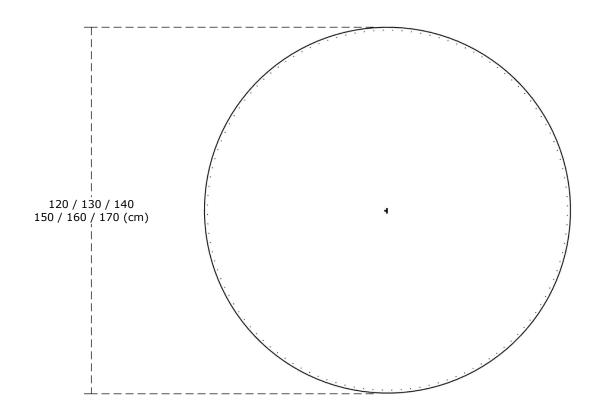

## QUADRI 01 DINING TABLE

PRICELIST

V. 24.1

| TABLE TOP                | (M) Marble<br>grade 4 | (M) Marble<br>grade 3 | (M) Marble<br>grade 2 | (M) Marble<br>grade 1 |
|--------------------------|-----------------------|-----------------------|-----------------------|-----------------------|
| Table top 120cm diameter | 1260                  | 1320                  | 1600                  | 1700                  |
| Table top 130cm diameter | 1360                  | 1560                  | 1860                  | 2000                  |
| Table top 140cm diameter | 1540                  | 1760                  | 2100                  | 2240                  |
| Table top 150cm diameter | 1760                  | 2000                  | 2400                  | 2600                  |
| Table top 160cm diameter | 1940                  | 2200                  | 2640                  | 2820                  |
| Table top 170cm diameter | 2160                  | 2420                  | 2880                  | 3060                  |
| Table top 180cm diameter | 2390                  | 2650                  | 3120                  | 3340                  |