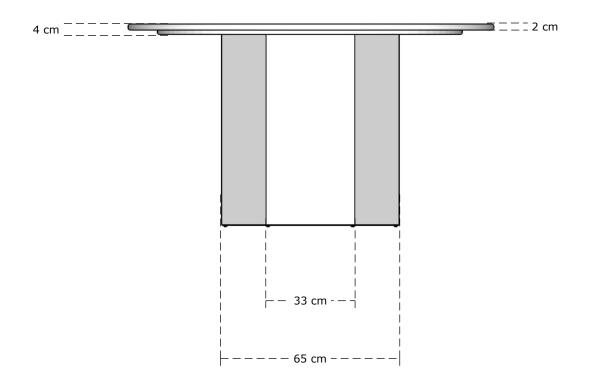

|      | (U) Unicolor | (W) Wood | (M) Marble<br>grade 4 | (M) Marble<br>grade 3 | (M) Marble<br>grade 2 | (M) Marble<br>grade 1 |
|------|--------------|----------|-----------------------|-----------------------|-----------------------|-----------------------|
| BASE | 1050         | 1100     | 1520                  | 1740                  | 2080                  | 2200                  |