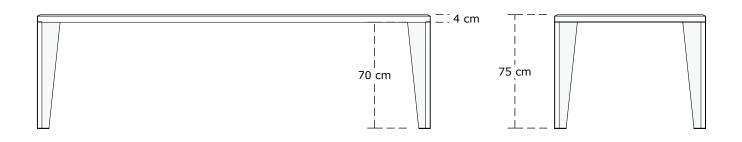

## PICCHE 03 DINING TABLE

PRICELIST

V. 24.1

| Table top (cm)<br>Solid oak | 220 x 100 | 230 x 100 | 240 x 100 | 250 x 100 | 260 x 100 | 270 x 100 | 280 x 100 | 290 x 100 | 300 x 100 |
|-----------------------------|-----------|-----------|-----------|-----------|-----------|-----------|-----------|-----------|-----------|
| Price                       | 3270      | 3350      | 3440      | 3520      | 3610      | 3700      | 3790      | 3940      | 4100      |

## Price of the dining table is the price of the Table top + 4x Table leg

All prices are in € Euro, including VAT (21%).

The prices are recommended retail prices. (Please refer to the general terms and conditions for delivery.)