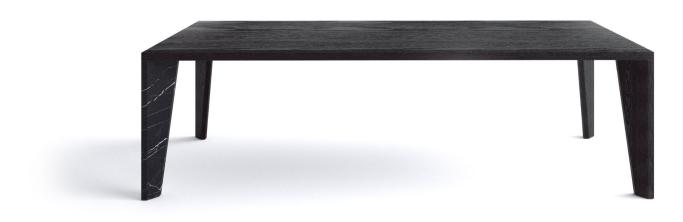

## PICCHE 03 DINING TABLE

PRICELIST

V. 24.1

| Table top (cm)<br>Solid oak | 220 x 100 | 230 x 100 | 240 x 100 | 250 x 100 | 260 x 100 | 270 x 100 | 280 x 100 | 290 x 100 | 300 x 100 |
|-----------------------------|-----------|-----------|-----------|-----------|-----------|-----------|-----------|-----------|-----------|
| Price                       | 3270      | 3350      | 3440      | 3520      | 3610      | 3700      | 3790      | 3940      | 4100      |

| Table leg (per piece) | (W) Wood | (M) Marble<br>grade 4 | (M) Marble<br>grade 3 | (M) Marble<br>grade 2 | (M) Marble<br>grade 1 |
|-----------------------|----------|-----------------------|-----------------------|-----------------------|-----------------------|
| Prijs                 | 280      | 630                   | 720                   | 860                   | 920                   |

## Price of the dining table is the price of the Table top + 4x Table leg

All prices are in € Euro, including VAT (21%).

The prices are recommended retail prices. (Please refer to the general terms and conditions for delivery.)