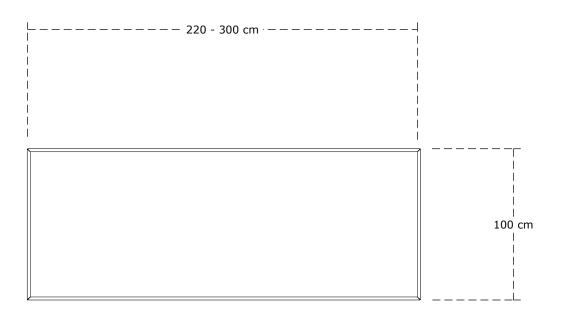

## PICCHE 03 DINING TABLE

PRICELIST

V. 24.1

| Table top (cm)<br>Solid oak | 220 x 100 | 230 x 100 | 240 x 100 | 250 x 100 | 260 x 100 | 270 x 100 | 280 x 100 | 290 x 100 | 300 x 100 |
|-----------------------------|-----------|-----------|-----------|-----------|-----------|-----------|-----------|-----------|-----------|
| Price                       | 3270      | 3350      | 3440      | 3520      | 3610      | 3700      | 3790      | 3940      | 4100      |

Custom dimensions are possible, but only in consultation with the designers of Belinea. We also offer a range of different materials for special custom-made projects. Please note: custom work carries a 10% surcharge on top of the regular retail price.