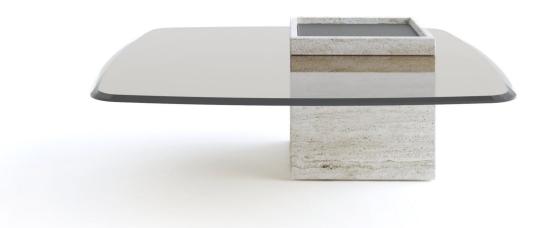

## FIORI 01 COFFEE TABLE

PRICELIST

V. 24.1

|                                | (U) Unicolor | (W) Wood | (M) Marble<br>grade 4 | (M) Marble<br>grade 3 | (M) Marble<br>grade 2 | (M) Marble<br>grade 1 |
|--------------------------------|--------------|----------|-----------------------|-----------------------|-----------------------|-----------------------|
| BASE A<br>40 x 40 x 33 (WxDxH) | 290          | 390      | 650                   | 720                   | 850                   | 950                   |

|                                      | (G) Glass   | (G) Glass | (G) Glass |
|--------------------------------------|-------------|-----------|-----------|
|                                      | transparant | bronze    | grey      |
| GLASS TOP B<br>104 x 104 x 1 (WxDxH) | 790         | 840       | 840       |

|                                    | (U) Unicolor | (W) Wood | (M) Marble<br>grade 4 | (M) Marble<br>grade 3 | (M) Marble<br>grade 2 | (M) Marble<br>grade 1 |
|------------------------------------|--------------|----------|-----------------------|-----------------------|-----------------------|-----------------------|
| TOP PLATE C<br>40 x 40 x 5 (WxDxH) | 180          | 230      | 250                   | 280                   | 300                   | 350                   |

|                   | (FL) Faux leather | (L) Leather |
|-------------------|-------------------|-------------|
| TRAY UPHOLSTERY D | 100               | 200         |

## The price of the coffee table is the price of BASE A + the price of GLASS TOP B + the price of the TOP PLATE C + the price of the TRAY UPHOLSTERY D

All prices are in € Euro, including VAT (21%).

The prices are recommended retail prices. (Please refer to the general terms and conditions for delivery.)