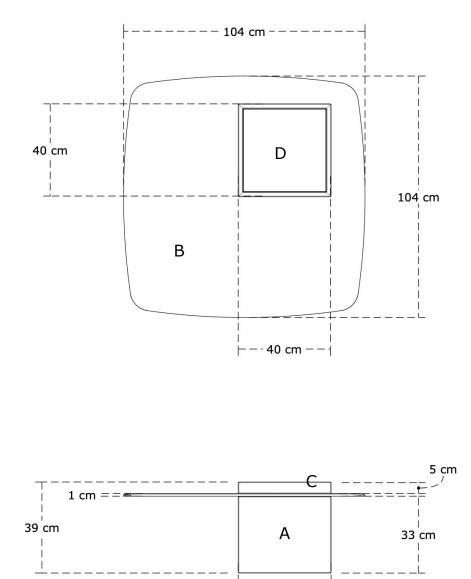

## FIORI 01 COFFEE TABLE

PRICELIST

V. 24.1

|                                | (U) Unicolor | (W) Wood | (M) Marble<br>grade 4 | (M) Marble<br>grade 3 | (M) Marble<br>grade 2 | (M) Marble<br>grade 1 |
|--------------------------------|--------------|----------|-----------------------|-----------------------|-----------------------|-----------------------|
| BASE A<br>40 x 40 x 33 (WxDxH) | 290          | 390      | 650                   | 720                   | 850                   | 950                   |

|                                      | (G) Glass   | (G) Glass | (G) Glass |
|--------------------------------------|-------------|-----------|-----------|
|                                      | transparant | bronze    | grey      |
| GLASS TOP B<br>104 x 104 x 1 (WxDxH) | 790         | 840       | 840       |

|                                    | (U) Unicolor | (W) Wood | (M) Marble<br>grade 4 | (M) Marble<br>grade 3 | (M) Marble<br>grade 2 | (M) Marble<br>grade 1 |
|------------------------------------|--------------|----------|-----------------------|-----------------------|-----------------------|-----------------------|
| TOP PLATE C<br>40 x 40 x 5 (WxDxH) | 180          | 230      | 250                   | 280                   | 300                   | 350                   |

|                   | (FL) Faux leather | (L) Leather |
|-------------------|-------------------|-------------|
| TRAY UPHOLSTERY D | 100               | 200         |

## The price of the coffee table is the price of BASE A + the price of GLASS TOP B + the price of the TOP PLATE C + the price of the TRAY UPHOLSTERY D

All prices are in € Euro, including VAT (21%).

The prices are recommended retail prices. (Please refer to the general terms and conditions for delivery.)